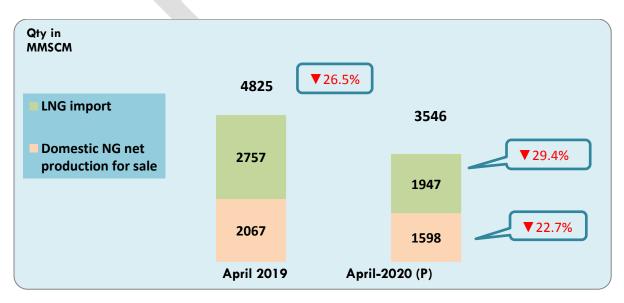

#### 1. Highlights of the report for the month of April 2020 are as follows:

- Gross production for the month of April 2020 was 2161 MMSCM (decrease of 18.6% over the corresponding month of the previous year).
- Total imports of LNG (provisional) during the month of April 2020 were 1947 MMSCM (decrease of 29.4% over the corresponding month of the previous year).
- Natural gas available for sale during April 2020 was 3546 MMSCM (decrease of 26.51% over the corresponding month of the previous year).
- Total consumption during April 2020 was 3910 MMSCM (provisional). Major consumers were fertilizer (33%), power (19%), refinery (19%) City Gas Distribution (CGD) and (10%) petrochemicals (5%).

#### 3. Domestic Natural Gas Net Production for Sale:

Natural Gas producing companies use some quantity of gas for their own use as internal consumption while some quantity of gas is flared as a part of technical requirement. After flare, loss and internal consumption by gas producing companies, the net production for sale of gas to consuming sectors like power, fertilizer, CGD, refinery, petrochemicals etc. was approximately 73.9% of the gross production during April 2020.

#### 5. Total Natural Gas Available for Sale:

Totals may not tally due to rounding off