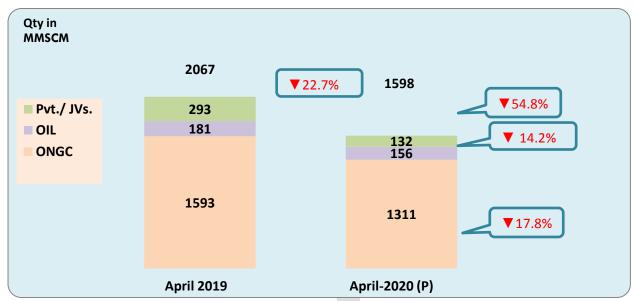

#### 1. Highlights of the report for the month of April 2020 are as follows:

- Gross production for the month of April 2020 was 2161 MMSCM (decrease of 18.6% over the corresponding month of the previous year).
- Total imports of LNG (provisional) during the month of April 2020 were 1947 MMSCM (decrease of 29.4% over the corresponding month of the previous year).
- Natural gas available for sale during April 2020 was 3546 MMSCM (decrease of 26.51% over the corresponding month of the previous year).
- Total consumption during April 2020 was 3910 MMSCM (provisional). Major consumers were fertilizer (33%), power (19%), refinery (19%) City Gas Distribution (CGD) and (10%) petrochemicals (5%).

### 4. LNG imports:

Source: LNG importing companies. Import data of April, 2020 for RIL and DGCIS is on estimated basis. Totals may not tally due to rounding off