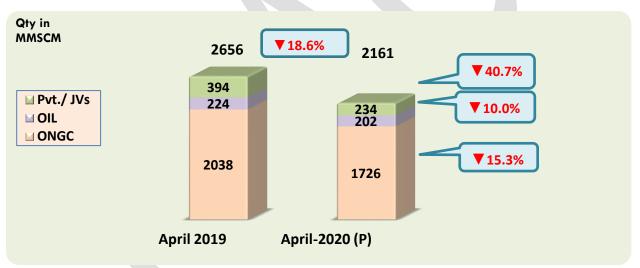

#### 3. Domestic Natural Gas Net Production for Sale:

Natural Gas producing companies use some quantity of gas for their own use as internal consumption while some quantity of gas is flared as a part of technical requirement. After flare, loss and internal consumption by gas producing companies, the net production for sale of gas to consuming sectors like power, fertilizer, CGD, refinery, petrochemicals etc. was approximately 73.9% of the gross production during April 2020.