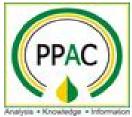

#### 1. Highlights of the report for the month of April 2020 are as follows:

- Gross production for the month of April 2020 was 2161 MMSCM (decrease of 18.6% over the corresponding month of the previous year).
- Total imports of LNG (provisional) during the month of April 2020 were 1947 MMSCM (decrease of 29.4% over the corresponding month of the previous year).
- Natural gas available for sale during April 2020 was 3546 MMSCM (decrease of 26.51% over the corresponding month of the previous year).
- Total consumption during April 2020 was 3910 MMSCM (provisional). Major consumers were fertilizer (33%), power (19%), refinery (19%) City Gas Distribution (CGD) and (10%) petrochemicals (5%).

#### 2. Domestic Natural Gas Gross Production:

Totals may not tally due to rounding off