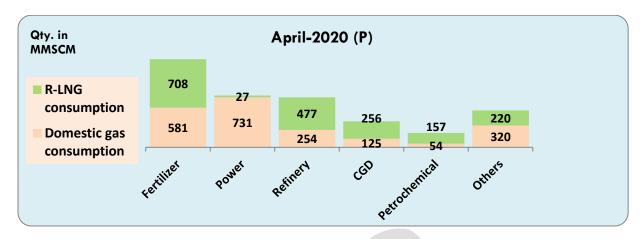

#### 1. Highlights of the report for the month of April 2020 are as follows:

- Gross production for the month of April 2020 was 2161 MMSCM (decrease of 18.6% over the corresponding month of the previous year).
- Total imports of LNG (provisional) during the month of April 2020 were 1947 MMSCM (decrease of 29.4% over the corresponding month of the previous year).
- Natural gas available for sale during April 2020 was 3546 MMSCM (decrease of 26.51% over the corresponding month of the previous year).
- Total consumption during April 2020 was 3910 MMSCM (provisional). Major consumers were fertilizer (33%), power (19%), refinery (19%) City Gas Distribution (CGD) and (10%) petrochemicals (5%).

## 6. Sectoral Consumption of Natural Gas:

Totals may not tally due to rounding off. Based on information provided by ONGC, OIL, DGH, GAIL, RIL (LNG) Torrent Power Limited, Shell Energy India Pvt. Ltd., BPCL and IOCL. Sectoral consumption data for GSPC & RIL domestic gas is prorated

Total consumption during the month of April-2020 was 3910 MMSCM (P).