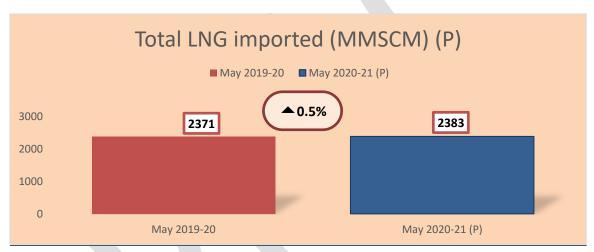

### 4. LNG imports:

Source: LNG importing companies. Import data of May, 2020 for DGCIS is on estimated basis. Totals may not tally due to rounding off

## 1. Highlights of the report for the month of May 2020 are as follows:

- Gross production for the month of May 2020 was 2300 MMSCM (decrease of 16% over the corresponding month of the previous year).
- Total imports of LNG (provisional) during the month of May 2020 were 2383 MMSCM (increase of 0.5% over the corresponding month of the previous year).
- Natural gas available for sale during May 2020 was 4133 MMSCM (decrease of 8% over the corresponding month of the previous year).
- Total consumption during May 2020 was 4871 MMSCM. Major consumers were fertilizer (32%), refinery (19%), power (18%), City Gas Distribution (CGD) (11%) and petrochemicals (8%).