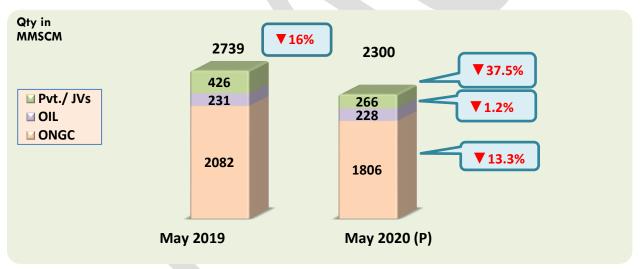

#### 2. Domestic Natural Gas Gross Production:

Totals may not tally due to rounding off

## 1. Highlights of the report for the month of May 2020 are as follows:

- Gross production for the month of May 2020 was 2300 MMSCM (decrease of 16% over the corresponding month of the previous year).
- Total imports of LNG (provisional) during the month of May 2020 were 2383 MMSCM (increase of 0.5% over the corresponding month of the previous year).
- Natural gas available for sale during May 2020 was 4133 MMSCM (decrease of 8% over the corresponding month of the previous year).
- Total consumption during May 2020 was 4871 MMSCM. Major consumers were fertilizer (32%), refinery (19%), power (18%), City Gas Distribution (CGD) (11%) and petrochemicals (8%).