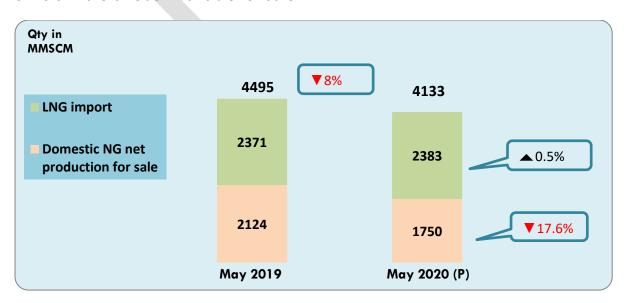

#### 5. Total Natural Gas Available for Sale:

Totals may not tally due to rounding off

## 1. Highlights of the report for the month of May 2020 are as follows:

- Gross production for the month of May 2020 was 2300 MMSCM (decrease of 16% over the corresponding month of the previous year).
- Total imports of LNG (provisional) during the month of May 2020 were 2383 MMSCM (increase of 0.5% over the corresponding month of the previous year).
- Natural gas available for sale during May 2020 was 4133 MMSCM (decrease of 8% over the corresponding month of the previous year).
- Total consumption during May 2020 was 4871 MMSCM. Major consumers were fertilizer (32%), refinery (19%), power (18%), City Gas Distribution (CGD) (11%) and petrochemicals (8%).