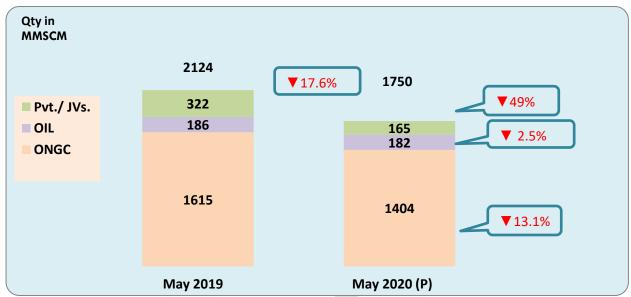

#### 3. Domestic Natural Gas Net Production for Sale:

Natural Gas producing companies use some quantity of gas for their own use as internal consumption while some quantity of gas is flared as a part of technical requirement. After flare, loss and internal consumption by gas producing companies, the net production for sale of gas to consuming sectors like power, fertilizer, CGD, refinery, petrochemicals etc. was approximately 76.1% of the gross production during May 2020.