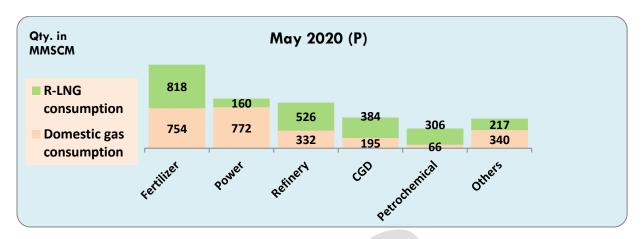

## 1. Highlights of the report for the month of May 2020 are as follows:

- Gross production for the month of May 2020 was 2300 MMSCM (decrease of 16% over the corresponding month of the previous year).
- Total imports of LNG (provisional) during the month of May 2020 were 2383 MMSCM (increase of 0.5% over the corresponding month of the previous year).
- Natural gas available for sale during May 2020 was 4133 MMSCM (decrease of 8% over the corresponding month of the previous year).
- Total consumption during May 2020 was 4871 MMSCM. Major consumers were fertilizer (32%), refinery (19%), power (18%), City Gas Distribution (CGD) (11%) and petrochemicals (8%).

## 6. Sectoral Consumption of Natural Gas:

Totals may not tally due to rounding off. Based on information provided by ONGC, OIL, DGH, GAIL, RIL, Torrent Power Limited, Shell Energy India Pvt. Ltd., BPCL and IOCL. Sectoral consumption data for GSPC is prorated

Total consumption during the month of May-2020 was 4871 MMSCM (P).