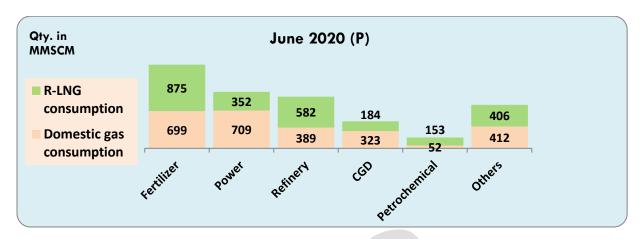

#### 1. Highlights of the report for the month of June 2020 are as follows:

- Gross production for the month of June 2020 was 2324 MMSCM (decrease of 11.8% over the corresponding month of the previous year).
- Total imports of LNG (provisional) during the month of June 2020 were 2773 MMSCM (decrease of 6.9% over the corresponding month of the previous year).
- Natural gas available for sale during June 2020 was 4452 MMSCM (decrease of 9.6% over the corresponding month of the previous year).
- Total consumption during June 2020 was 5137 MMSCM. Major consumers were fertilizer (31%), power (21%), refinery (19%), City Gas Distribution (CGD) (10%) and petrochemicals (4%).

## 6. Sectoral Consumption of Natural Gas:

Totals June not tally due to rounding off. Based on information provided by ONGC, OIL, DGH, GAIL, RIL, Torrent Power Limited, Shell Energy India Pvt. Ltd., BPCL and IOCL. Sectoral consumption data for GSPC is prorated

Total consumption during the month of June-2020 was 5137 MMSCM (P).