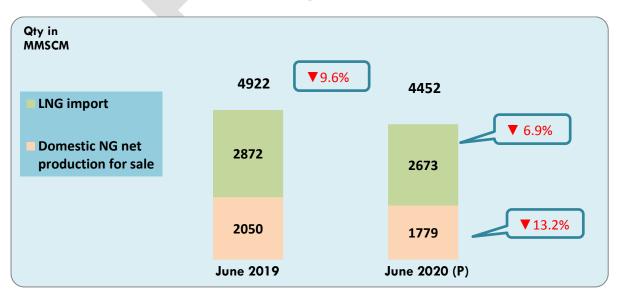

#### 1. Highlights of the report for the month of June 2020 are as follows:

- Gross production for the month of June 2020 was 2324 MMSCM (decrease of 11.8% over the corresponding month of the previous year).
- Total imports of LNG (provisional) during the month of June 2020 were 2773 MMSCM (decrease of 6.9% over the corresponding month of the previous year).
- Natural gas available for sale during June 2020 was 4452 MMSCM (decrease of 9.6% over the corresponding month of the previous year).
- Total consumption during June 2020 was 5137 MMSCM. Major consumers were fertilizer (31%), power (21%), refinery (19%), City Gas Distribution (CGD) (10%) and petrochemicals (4%).

## 5. Total Natural Gas Available for Sale:

Totals June not tally due to rounding off