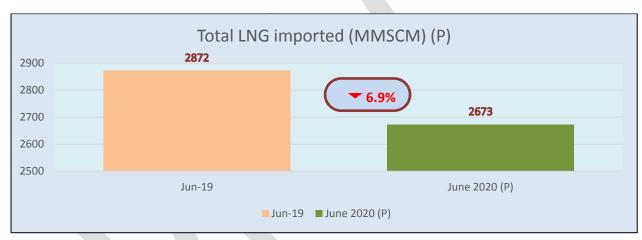

#### 1. Highlights of the report for the month of June 2020 are as follows:

- Gross production for the month of June 2020 was 2324 MMSCM (decrease of 11.8% over the corresponding month of the previous year).
- Total imports of LNG (provisional) during the month of June 2020 were 2773 MMSCM (decrease of 6.9% over the corresponding month of the previous year).
- Natural gas available for sale during June 2020 was 4452 MMSCM (decrease of 9.6% over the corresponding month of the previous year).
- Total consumption during June 2020 was 5137 MMSCM. Major consumers were fertilizer (31%), power (21%), refinery (19%), City Gas Distribution (CGD) (10%) and petrochemicals (4%).

### 4. LNG imports:

Source: LNG importing companies. Import data of June, 2020 for DGCIS is on estimated basis. Totals June not tally due to rounding off