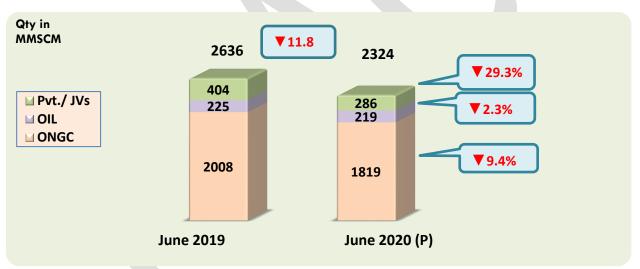

#### 1. Highlights of the report for the month of June 2020 are as follows:

- Gross production for the month of June 2020 was 2324 MMSCM (decrease of 11.8% over the corresponding month of the previous year).
- Total imports of LNG (provisional) during the month of June 2020 were 2773 MMSCM (decrease of 6.9% over the corresponding month of the previous year).
- Natural gas available for sale during June 2020 was 4452 MMSCM (decrease of 9.6% over the corresponding month of the previous year).
- Total consumption during June 2020 was 5137 MMSCM. Major consumers were fertilizer (31%), power (21%), refinery (19%), City Gas Distribution (CGD) (10%) and petrochemicals (4%).

#### 2. Domestic Natural Gas Gross Production:

Totals June not tally due to rounding off