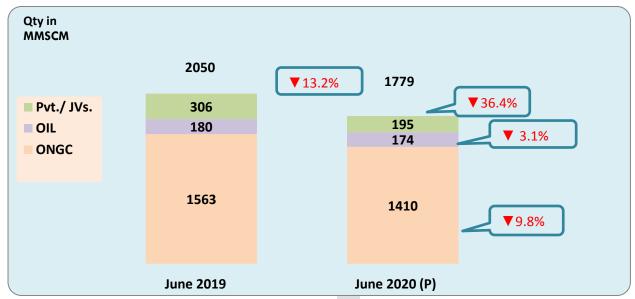

#### 3. Domestic Natural Gas Net Production for Sale:

Natural Gas producing companies use some quantity of gas for their own use as internal consumption while some quantity of gas is flared as a part of technical requirement. After flare, loss and internal consumption by gas producing companies, the net production for sale of gas to consuming sectors like power, fertilizer, CGD, refinery, petrochemicals etc. was approximately 76.55% of the gross production during June 2020.