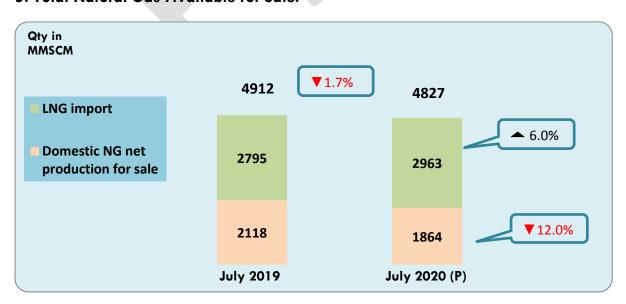

### 1. Highlights of the report for the month of July 2020 are as follows:

- Gross production for the month of July 2020 was 2443 MMSCM (decrease of 10.1% over the corresponding month of the previous year).
- Total imports of LNG (provisional) during the month of July 2020 were 2963 MMSCM (increase of 6% over the corresponding month of the previous year).
- Natural gas available for sale during July 2020 was 4827 MMSCM (decrease of 1.7% over the corresponding month of the previous year).
- Total consumption during July 2020 was 4414 MMSCM. Major consumers were fertilizer (33%), power (22%), refinery (14%), City Gas Distribution (CGD) (12%) and petrochemicals (6%).

#### 5. Total Natural Gas Available for Sale:

Totals may not tally due to rounding off