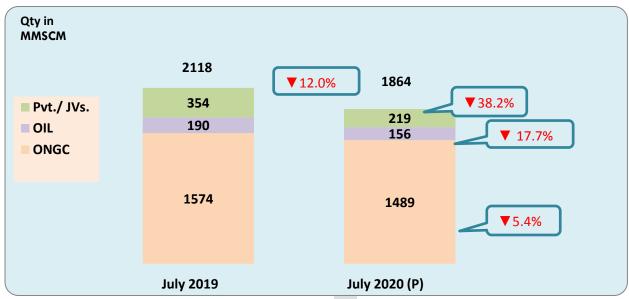

#### 3. Domestic Natural Gas Net Production for Sale:

Natural Gas producing companies use some quantity of gas for their own use as internal consumption while some quantity of gas is flared as a part of technical requirement. After flare, loss and internal consumption by gas producing companies, the net production for sale of gas to consuming sectors like power, fertilizer, CGD, refinery, petrochemicals etc. was approximately 76.3% of the gross production during July 2020.