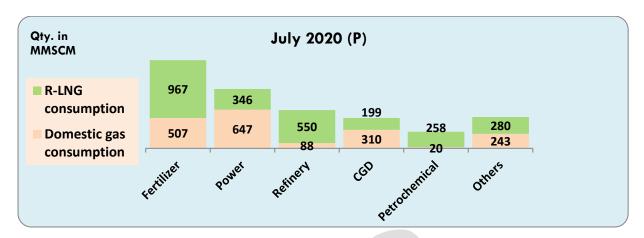

### 1. Highlights of the report for the month of July 2020 are as follows:

- Gross production for the month of July 2020 was 2443 MMSCM (decrease of 10.1% over the corresponding month of the previous year).
- Total imports of LNG (provisional) during the month of July 2020 were 2963 MMSCM (increase of 6% over the corresponding month of the previous year).
- Natural gas available for sale during July 2020 was 4827 MMSCM (decrease of 1.7% over the corresponding month of the previous year).
- Total consumption during July 2020 was 4414 MMSCM. Major consumers were fertilizer (33%), power (22%), refinery (14%), City Gas Distribution (CGD) (12%) and petrochemicals (6%).

## 6. Sectoral Consumption of Natural Gas:

Totals may not tally due to rounding off. Based on information provided by ONGC, OIL, DGH, GAIL, RIL, Torrent Power Limited, Shell Energy India Pvt. Ltd., BPCL and IOCL. Sectoral consumption data for GSPC is prorated

Total consumption during the month of June-2020 was 4414 MMSCM (P).