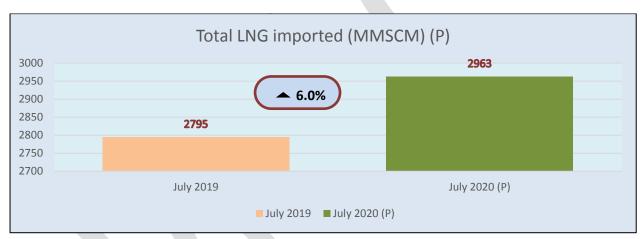

### 1. Highlights of the report for the month of July 2020 are as follows:

- Gross production for the month of July 2020 was 2443 MMSCM (decrease of 10.1% over the corresponding month of the previous year).
- Total imports of LNG (provisional) during the month of July 2020 were 2963 MMSCM (increase of 6% over the corresponding month of the previous year).
- Natural gas available for sale during July 2020 was 4827 MMSCM (decrease of 1.7% over the corresponding month of the previous year).
- Total consumption during July 2020 was 4414 MMSCM. Major consumers were fertilizer (33%), power (22%), refinery (14%), City Gas Distribution (CGD) (12%) and petrochemicals (6%).

## 4. LNG imports:

Source: LNG importing companies. Import data of July, 2020 for DGCIS is on estimated basis. Totals may not tally due to rounding off