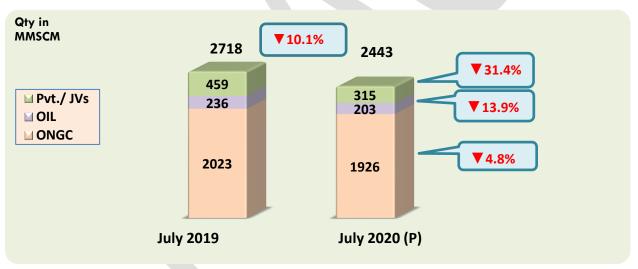

### 1. Highlights of the report for the month of July 2020 are as follows:

- Gross production for the month of July 2020 was 2443 MMSCM (decrease of 10.1% over the corresponding month of the previous year).
- Total imports of LNG (provisional) during the month of July 2020 were 2963 MMSCM (increase of 6% over the corresponding month of the previous year).
- Natural gas available for sale during July 2020 was 4827 MMSCM (decrease of 1.7% over the corresponding month of the previous year).
- Total consumption during July 2020 was 4414 MMSCM. Major consumers were fertilizer (33%), power (22%), refinery (14%), City Gas Distribution (CGD) (12%) and petrochemicals (6%).

#### 2. Domestic Natural Gas Gross Production:

Totals may not tally due to rounding off