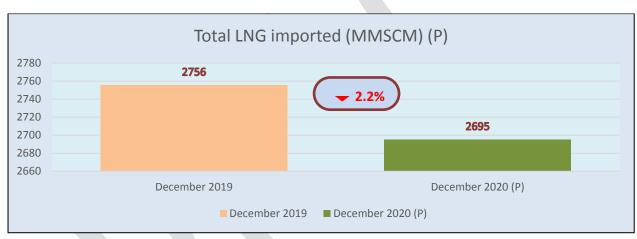

#### 1. Highlights of the report for the month of December 2020 are as follows:

- Gross production for the month of December 2020 was 2425 MMSCM (decrease of 7.1% over the corresponding month of the previous year).
- Total imports of LNG (provisional) during the month of December 2020 were 2695 MMSCM (decrease of 2.2% over the corresponding month of the previous year).
- Natural gas available for sale during December 2020 was 4556 MMSCM decrease of 4.7% over the corresponding month of the previous year).
- Total consumption during December 2020 was 4907MMSCM. Major consumers were fertilizer (32%), City Gas Distribution (CGD) (20%), power (19%), and refinery (12%).

#### 4. LNG imports:

Source: LNG importing companies. Import data of December, 2020 for DGCIS is on estimated basis. Totals may not tally due to rounding off