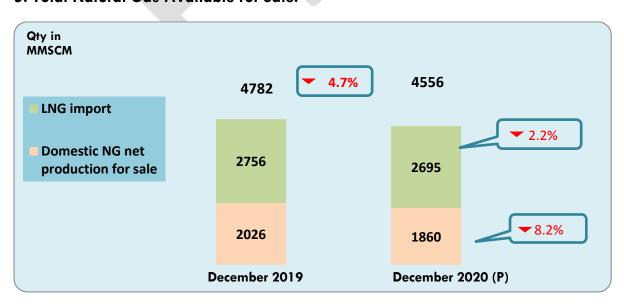

#### 1. Highlights of the report for the month of December 2020 are as follows:

- Gross production for the month of December 2020 was 2425 MMSCM (decrease of 7.1% over the corresponding month of the previous year).
- Total imports of LNG (provisional) during the month of December 2020 were 2695 MMSCM (decrease of 2.2% over the corresponding month of the previous year).
- Natural gas available for sale during December 2020 was 4556 MMSCM decrease of 4.7% over the corresponding month of the previous year).
- Total consumption during December 2020 was 4907MMSCM. Major consumers were fertilizer (32%), City Gas Distribution (CGD) (20%), power (19%), and refinery (12%).

#### 5. Total Natural Gas Available for Sale:

Totals may not tally due to rounding off