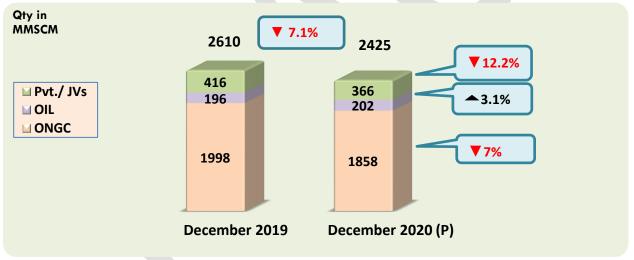

#### 1. Highlights of the report for the month of December 2020 are as follows:

- Gross production for the month of December 2020 was 2425 MMSCM (decrease of 7.1% over the corresponding month of the previous year).
- Total imports of LNG (provisional) during the month of December 2020 were 2695 MMSCM (decrease of 2.2% over the corresponding month of the previous year).
- Natural gas available for sale during December 2020 was 4556 MMSCM decrease of 4.7% over the corresponding month of the previous year).
- Total consumption during December 2020 was 4907MMSCM. Major consumers were fertilizer (32%), City Gas Distribution (CGD) (20%), power (19%), and refinery (12%).

#### 2. Domestic Natural Gas Gross Production:

Totals may not tally due to rounding off