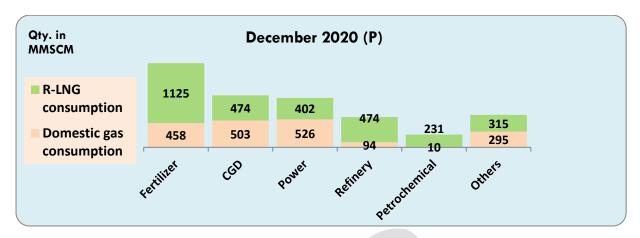

#### 6. Sectoral Consumption of Natural Gas:

Totals may not tally due to rounding off. Based on information provided by ONGC, OIL (data updated), DGH, GAIL, RIL, Torrent Power Limited, Shell Energy India Pvt. Ltd., BPCL and IOCL. Sectoral consumption data for GSPC is prorated.

Total consumption during the month of December-2020 was 4907 MMSCM (P).