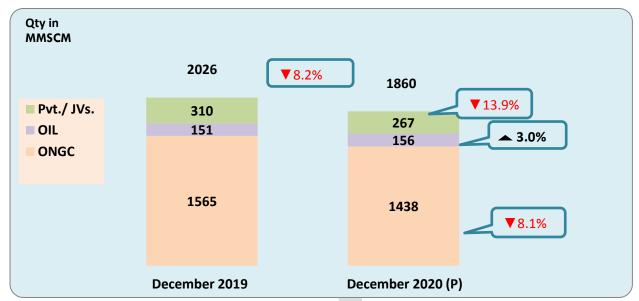

#### 1. Highlights of the report for the month of December 2020 are as follows:

- Gross production for the month of December 2020 was 2425 MMSCM (decrease of 7.1% over the corresponding month of the previous year).
- Total imports of LNG (provisional) during the month of December 2020 were 2695 MMSCM (decrease of 2.2% over the corresponding month of the previous year).
- Natural gas available for sale during December 2020 was 4556 MMSCM decrease of 4.7% over the corresponding month of the previous year).
- Total consumption during December 2020 was 4907MMSCM. Major consumers were fertilizer (32%), City Gas Distribution (CGD) (20%), power (19%), and refinery (12%).

#### 3. Domestic Natural Gas Net Production for Sale:

Natural Gas producing companies use some quantity of gas for their own use as internal consumption while some quantity of gas is flared as a part of technical requirement. After flare, loss and internal consumption by gas producing companies, the net production for sale of gas to consuming sectors like power, fertilizer, CGD, refinery, petrochemicals etc. was approximately 76.71% of the gross production during December 2020.