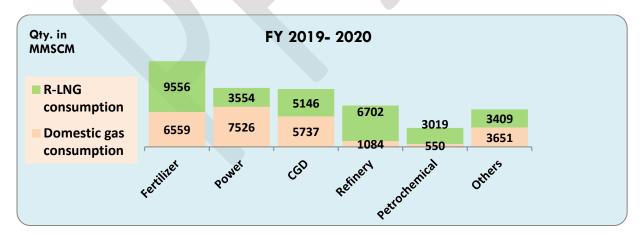

#### 6. Sectoral Consumption of Natural Gas:

Totals may not tally due to rounding off. Based on information provided by ONGC, OIL (data updated), DGH, GAIL, RIL, Torrent Power Limited, Shell Energy India Pvt. Ltd., BPCL and IOCL. Sectoral consumption data for GSPC is prorated.