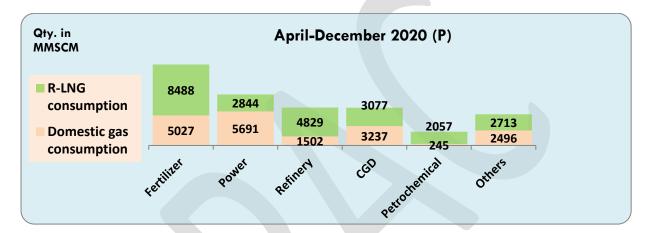

#### 6. Sectoral Consumption of Natural Gas:

Totals may not tally due to rounding off. Based on information provided by ONGC, OIL (data updated), DGH, GAIL, RIL, Torrent Power Limited, Shell Energy India Pvt. Ltd., BPCL and IOCL. Sectoral consumption data for GSPC is prorated.