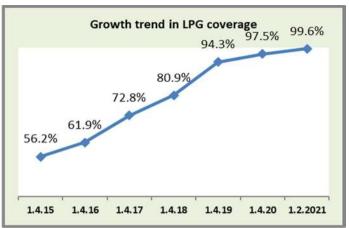

\*Jul 2020-Jan 2021 DGCIS data are prorated.

|                            |           |       |       | 17. LF | G mar | keting | at a gl | ance  |       |       |       |        |       |          |
|----------------------------|-----------|-------|-------|--------|-------|--------|---------|-------|-------|-------|-------|--------|-------|----------|
| Particulars                | Unit      | 2009  | 2010  | 2011   | 2012  | 2013   | 2014    | 2015  | 2016  | 2017  | 2018  | 2019   | 2020  | 1.2.2021 |
| (As on 1st of April)       |           |       |       |        |       |        |         |       |       |       |       |        |       | (P)      |
| LPG Active Domestic        | (Lakh)    |       |       |        |       |        |         | 1486  | 1663  | 1988  | 2243  | 2654   | 2787  | 2882     |
| Customers                  | Growth    |       |       |        |       |        |         |       | 11.9% | 19.6% | 12.8% | 18.3%  | 5.0%  | 4.0%     |
| LPG Coverage (Estimated)   | (Percent) |       |       |        |       |        |         | 56.2  | 61.9  | 72.8  | 80.9  | 94.3   | 97.5  | 99.6     |
| LPG Coverage (Estimateu)   | Growth    |       |       |        |       |        |         |       | 10.1% | 17.6% | 11.1% | 16.5%  | 3.4%  | 2.4%     |
| PMUY Beneficiaries         | (Lakh)    |       |       |        |       |        |         |       |       | 200   | 356   | 719    | 802   | 801      |
| PIVIOT Beneficiaries       | Growth    |       |       |        |       |        |         |       |       |       | 77.7% | 101.9% | 11.5% | -0.2%    |
| LDC Distributors           | (No.)     | 9366  | 9686  | 10541  | 11489 | 12610  | 13896   | 15930 | 17916 | 18786 | 20146 | 23737  | 24670 | 24952    |
| LPG Distributors           | Growth    | 0.0%  | 3.4%  | 8.8%   | 9.0%  | 9.8%   | 10.2%   | 14.6% | 12.5% | 4.9%  | 7.2%  | 17.8%  | 3.9%  | 1.9%     |
| Auto LPG Dispensing        | (No.)     | 447   | 536   | 604    | 652   | 667    | 678     | 681   | 676   | 675   | 672   | 661    | 657   | 651      |
| Stations                   | Growth    | 36.7% | 19.9% | 12.7%  | 7.9%  | 2.3%   | 1.6%    | 0.4%  | -0.7% | -0.1% | -0.4% | -1.6%  | -0.6% | -1.1%    |
| Bottling Plants            | (No.)     | 182   | 182   | 183    | 184   | 185    | 187     | 187   | 188   | 189   | 190   | 192    | 196   | 199      |
| Source: PSLL OMCs (IOCL PD | Growth    | 0.6%  | 0.0%  | 0.5%   | 0.5%  | 0.5%   | 1.1%    | 0.0%  | 0.5%  | 0.5%  | 0.5%  | 1.1%   | 2.1%  | 2.1%     |

Source: PSU OMCs (IOCL, BPCL and HPCL)

<sup>1.</sup>All growth rates as on 1.2.2021 are w.r.t figures as on 1.2.2020. All growth rates as on 1 April of any year are w.r.t. figures as on 1 April of previous year.

<sup>2.</sup> LPG coverage has been estimated based on active domestic LPG connections of PSU OMCs divided by households estimated by extrapolating decadal growth of 2001-11 on households in 2011 as per Census 2011 figures.