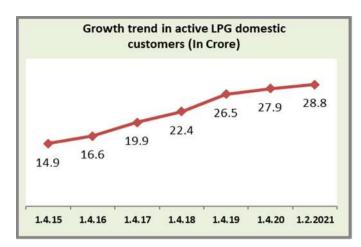

\*Jul 2020-Jan 2021 DGCIS data are prorated.

|                            |           |       |       | 17. LF | G mar | keting | at a gl | ance  |       |       |       |        |       |          |
|----------------------------|-----------|-------|-------|--------|-------|--------|---------|-------|-------|-------|-------|--------|-------|----------|
| Particulars                | Unit      | 2009  | 2010  | 2011   | 2012  | 2013   | 2014    | 2015  | 2016  | 2017  | 2018  | 2019   | 2020  | 1.2.2021 |
| (As on 1st of April)       |           |       |       |        |       |        |         |       |       |       |       |        |       | (P)      |
| LPG Active Domestic        | (Lakh)    |       |       |        |       |        |         | 1486  | 1663  | 1988  | 2243  | 2654   | 2787  | 2882     |
| Customers                  | Growth    |       |       |        |       |        |         |       | 11.9% | 19.6% | 12.8% | 18.3%  | 5.0%  | 4.0%     |
| LPG Coverage (Estimated)   | (Percent) |       |       |        |       |        |         | 56.2  | 61.9  | 72.8  | 80.9  | 94.3   | 97.5  | 99.6     |
| LPG Coverage (Estimateu)   | Growth    |       |       |        |       |        |         |       | 10.1% | 17.6% | 11.1% | 16.5%  | 3.4%  | 2.4%     |
| PMUY Beneficiaries         | (Lakh)    |       |       |        |       |        |         |       |       | 200   | 356   | 719    | 802   | 801      |
| PIVIOT Beneficiaries       | Growth    |       |       |        |       |        |         |       |       |       | 77.7% | 101.9% | 11.5% | -0.2%    |
| LDC Distributors           | (No.)     | 9366  | 9686  | 10541  | 11489 | 12610  | 13896   | 15930 | 17916 | 18786 | 20146 | 23737  | 24670 | 24952    |
| LPG Distributors           | Growth    | 0.0%  | 3.4%  | 8.8%   | 9.0%  | 9.8%   | 10.2%   | 14.6% | 12.5% | 4.9%  | 7.2%  | 17.8%  | 3.9%  | 1.9%     |
| Auto LPG Dispensing        | (No.)     | 447   | 536   | 604    | 652   | 667    | 678     | 681   | 676   | 675   | 672   | 661    | 657   | 651      |
| Stations                   | Growth    | 36.7% | 19.9% | 12.7%  | 7.9%  | 2.3%   | 1.6%    | 0.4%  | -0.7% | -0.1% | -0.4% | -1.6%  | -0.6% | -1.1%    |
| Bottling Plants            | (No.)     | 182   | 182   | 183    | 184   | 185    | 187     | 187   | 188   | 189   | 190   | 192    | 196   | 199      |
| Source: PSLL OMCs (IOCL PD | Growth    | 0.6%  | 0.0%  | 0.5%   | 0.5%  | 0.5%   | 1.1%    | 0.0%  | 0.5%  | 0.5%  | 0.5%  | 1.1%   | 2.1%  | 2.1%     |

Source: PSU OMCs (IOCL, BPCL and HPCL)

<sup>1.</sup>All growth rates as on 1.2.2021 are w.r.t figures as on 1.2.2020. All growth rates as on 1 April of any year are w.r.t. figures as on 1 April of previous year.

<sup>2.</sup> LPG coverage has been estimated based on active domestic LPG connections of PSU OMCs divided by households estimated by extrapolating decadal growth of 2001-11 on households in 2011 as per Census 2011 figures.