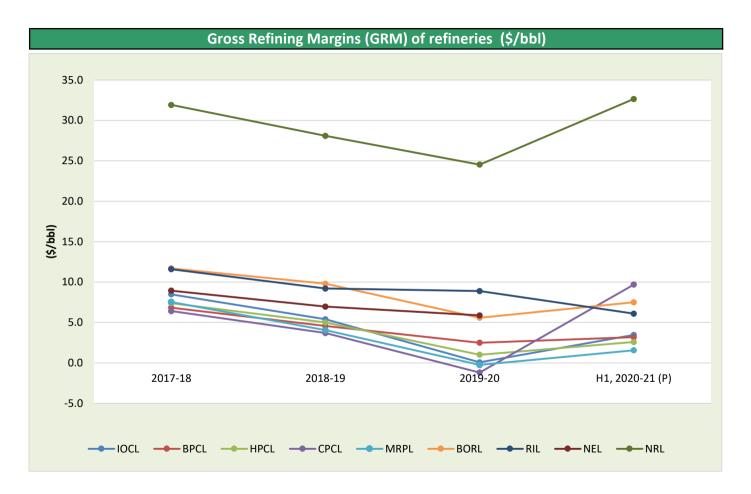

|                  | 10. Gross        | Refining Margins | (GRM) of refineri | es (\$/bbl) |                 |  |
|------------------|------------------|------------------|-------------------|-------------|-----------------|--|
| Company          | Refinery         | 2017-18          | 2018-19           | 2019-20     | H1, 2020-21 (P) |  |
|                  | Barauni          | 6.60             | 3.86              | -1.24       | 0.05            |  |
|                  | Koyali           | 9.44             | 4.87              | 1.90        | 1.53            |  |
|                  | Haldia           | 6.86             | 5.36              | -2.44       | 2.16            |  |
|                  | Mathura          | 7.09             | 4.65              | -1.02       | 2.51            |  |
| IOCL             | Panipat          | 7.74             | 4.66              | -0.25       | 0.18            |  |
| IOCL             | Guwahati **      | 21.88            | 16.35             | 14.22       | 28.19           |  |
|                  | Digboi **        | 24.86            | 22.74             | 17.52       | 24.63           |  |
|                  | Bongaigaon **    | 20.62            | 16.94             | 10.49       | 24.28           |  |
|                  | Paradip          | 7.02             | 4.46              | -1.80       | 4.23            |  |
|                  | Weighted average | 8.49             | 5.41              | 0.08        | 3.46            |  |
|                  | Kochi            | 6.44             | 4.27              | 2.17        | 3.89            |  |
| BPCL             | Mumbai           | 7.26             | 4.92              | 2.88        | 2.54            |  |
|                  | Weighted average | 6.85             | 4.58              | 2.50        | 3.19            |  |
|                  | Mumbai           | 8.35             | 5.79              | 3.63        | 3.26            |  |
| HPCL             | Visakhapatnam    | 6.55             | 4.31              | -1.30       | 2.00            |  |
|                  | Weighted average | 7.40             | 5.01              | 1.02        | 2.58            |  |
| CPCL             | Chennai          | 6.42             | 3.70              | -1.18       | 9.70            |  |
| MRPL             | Mangalore        | 7.54             | 4.06              | -0.23       | 1.55            |  |
| NRL              | Numaligarh **    | 31.92            | 28.11             | 24.55       | 32.67           |  |
| BORL             | Bina             | 11.70            | 9.80              | 5.60        | 7.50            |  |
| RIL              | Jamnagar         | 11.60            | 9.20              | 8.90        | 6.10            |  |
| NEL <sup>@</sup> | Vadinar          | 8.95             | 6.97              | 5.88        | *               |  |

<sup>\*</sup>Not available; \*\* GRM of North Eastern refineries are including excise duty benefit. For GRM excluding excise duty benefit, refer table 11; HMEL data not available; @Nayara Energy Limited ( formerly Essar Oil Limited)