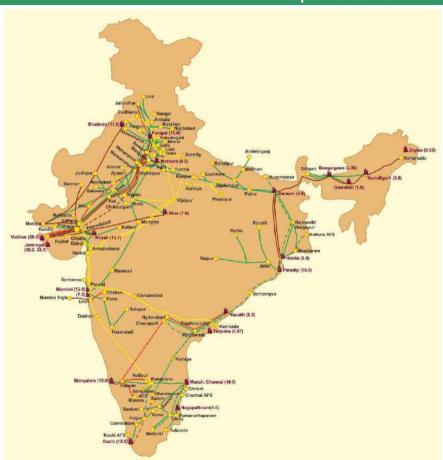

Note: Provisional Targets; Some sub-totals/ totals may not add up due to rounding off at individual levels.

|           | 9. Major crude oil and product pipeline network (as on 01.02.2021) |       |       |       |       |       |       |       |         |        |  |  |  |
|-----------|--------------------------------------------------------------------|-------|-------|-------|-------|-------|-------|-------|---------|--------|--|--|--|
| De        | tails                                                              | ONGC  | OIL   | Cairn | HMEL  | IOCL  | BPCL  | HPCL  | Others* | Total  |  |  |  |
| Crude Oil | Length (KM)                                                        | 1,283 | 1,193 | 688   | 1,017 | 5,301 | 937   |       |         | 10,419 |  |  |  |
|           | Cap (MMTPA)                                                        | 60.6  | 9.0   | 10.7  | 11.3  | 48.6  | 7.8   |       |         | 147.9  |  |  |  |
| Products  | Length (KM)                                                        |       | 654   |       |       | 9,400 | 2,241 | 3,775 | 2,395   | 18,465 |  |  |  |
|           | Cap (MMTPA)                                                        |       | 1.7   |       |       | 46.0  | 19.5  | 34.7  | 9.4     | 111.3  |  |  |  |

<sup>\*</sup>Others include GAIL and Petronet India. HPCL and BPCL lubes pipeline included in products pipeline data

#### **Pipeline Network**

# Crude Oil Pipeline Ongoing Crude Oil Pipeline Product Pipeline Ongoing Product Pipeline LPG Pipeline Ongoing LPG Pipeline Gas Pipeline Refinery (Capacity in MMTPA)

Note: Pipelines shown are indicative only.