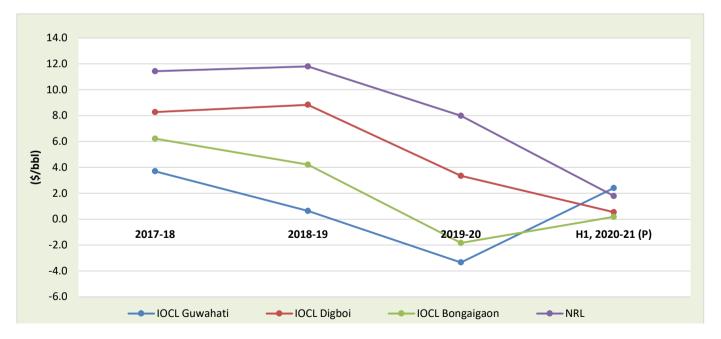

|         | 11. GRM of North-East refineries excluding excise duty benefit (\$/bbl) |         |         |         |                 |  |  |  |  |  |  |  |  |
|---------|-------------------------------------------------------------------------|---------|---------|---------|-----------------|--|--|--|--|--|--|--|--|
| Company | Refinery                                                                | 2017-18 | 2018-19 | 2019-20 | H1, 2020-21 (P) |  |  |  |  |  |  |  |  |
|         |                                                                         |         |         |         |                 |  |  |  |  |  |  |  |  |
|         | Guwahati                                                                | 3.70    | 0.63    | -3.34   | 2.40            |  |  |  |  |  |  |  |  |
| IOCL    | Digboi                                                                  | 8.27    | 8.84    | 3.35    | 0.54            |  |  |  |  |  |  |  |  |
|         | Bongaigaon                                                              | 6.22    | 4.21    | -1.84   | 0.18            |  |  |  |  |  |  |  |  |
| NRL     | Numaligarh                                                              | 11.43   | 11.80   | 7.99    | 1.79            |  |  |  |  |  |  |  |  |