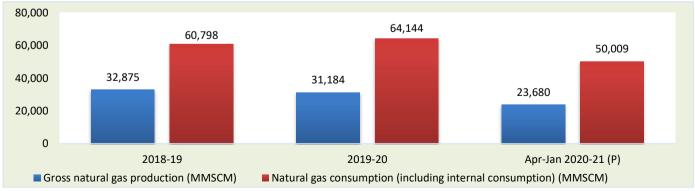

<sup>\*</sup>Includes Numaligarh BP, Duliajan BP and CPCL BP.

| 19. Natural gas at a glance                                |         |         |         |          |             |                       |          |             |  |  |  |  |
|------------------------------------------------------------|---------|---------|---------|----------|-------------|-----------------------|----------|-------------|--|--|--|--|
|                                                            |         |         |         |          |             |                       |          | (MMSCM)     |  |  |  |  |
| Details                                                    | 2018-19 | 2019-20 |         | January  |             |                       | У        |             |  |  |  |  |
|                                                            |         |         | 2019-20 | 2020-21  | 2020-21 (P) | 21 (P) 2019-20 2020-2 |          | 2020-21 (P) |  |  |  |  |
|                                                            |         |         |         | (Target) |             |                       | (Target) |             |  |  |  |  |
| (a) Gross production                                       | 32,875  | 31,184  | 2,608   | 3,157    | 2,551       | 26,428                | 27,551   | 23,680      |  |  |  |  |
| - ONGC                                                     | 24,677  | 23,746  | 2,052   | 2,051    | 1,866       | 19,971                | 20,081   | 18,410      |  |  |  |  |
| - Oil India Limited (OIL)                                  | 2,722   | 2,668   | 208     | 255      | 212         | 2,256                 | 2,262    | 2,082       |  |  |  |  |
| - Private / Joint Ventures (JVs)                           | 5,477   | 4,770   | 347     | 851      | 473         | 4,202                 | 5,208    | 3,188       |  |  |  |  |
| (b) Net production (excluding flare gas and loss)          | 32,058  | 30,257  | 2,530   |          | 2,478       | 25,672                |          | 22,936      |  |  |  |  |
| (c) LNG import <sup>#</sup>                                | 28,740  | 33,887  | 2,809   |          | 2,406       | 27,397                |          | 27,073      |  |  |  |  |
| (d) Total consumption including internal consumption (b+c) | 60,798  | 64,144  | 5,339   |          | 4,885       | 53,069                |          | 50,009      |  |  |  |  |
| (e) Total consumption (in BCM)                             | 60.8    | 64.1    | 5.3     |          | 4.9         | 53.1                  |          | 50.0        |  |  |  |  |
| (f) Import dependency based on consumption (%), {c/d*100}  | 47.3    | 52.8    | 52.6    |          | 49.3        | 51.6                  |          | 54.1        |  |  |  |  |