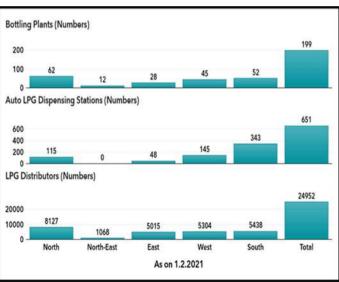

| 18-Region-wise data on LPG marketing (As on 01.02.2021) |        |            |       |       |        |        |  |  |  |  |  |  |
|---------------------------------------------------------|--------|------------|-------|-------|--------|--------|--|--|--|--|--|--|
| Particulars                                             | North  | North-East | East  | West  | South  | Total  |  |  |  |  |  |  |
| LPG Active Domestic Customers (in Lakh)                 | 882.0  | 100.5      | 560.3 | 607.8 | 731.8  | 2882.4 |  |  |  |  |  |  |
| LPG Coverage (Estimated)                                | 114.0% | 92.8%      | 86.0% | 90.0% | 107.0% | 99.6%  |  |  |  |  |  |  |
| PMUY Beneficiaries (in Lakh)                            | 249.0  | 41.9       | 253.8 | 174.7 | 81.1   | 800.5  |  |  |  |  |  |  |
| LPG Distributors (Numbers)                              | 8127   | 1068       | 5015  | 5304  | 5438   | 24952  |  |  |  |  |  |  |
| Auto LPG Dispensing Stations (Numbers)                  | 115    | 0          | 48    | 145   | 343    | 651    |  |  |  |  |  |  |
| Bottling Plants* (Numbers)                              | 62     | 12         | 28    | 45    | 52     | 199    |  |  |  |  |  |  |