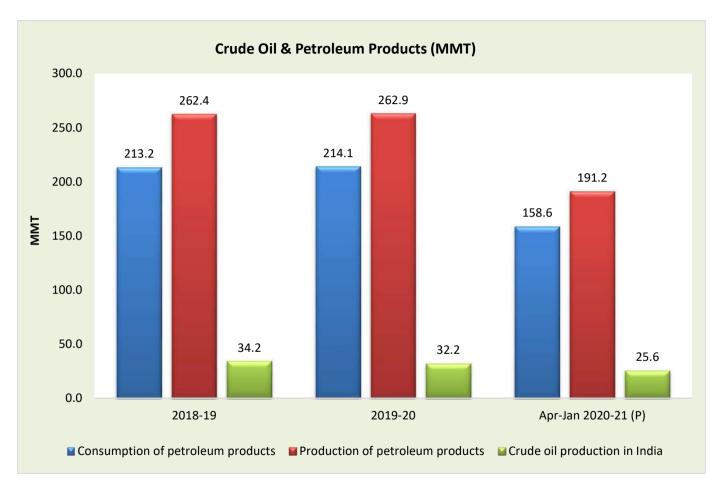

**Source:** Ministry of Commerce & Industry, Ministry of Statistics and Programme Implementation, Ministry of Agriculture & Farmer's Welfare, Ministry of Finance, Reserve Bank of India

|   | 2. Crude oil, LNG and petroleum products at a glance                      |            |         |         |         |             |         |             |  |  |  |  |
|---|---------------------------------------------------------------------------|------------|---------|---------|---------|-------------|---------|-------------|--|--|--|--|
|   | Details                                                                   | Unit/ Base | 2018-19 | 2019-20 | Jan     | uary        | April-J | lanuary     |  |  |  |  |
|   |                                                                           |            |         |         | 2019-20 | 2020-21 (P) | 2019-20 | 2020-21 (P) |  |  |  |  |
| 1 | Crude oil production in India                                             | MMT        | 34.2    | 32.2    | 2.7     | 2.6         | 27.1    | 25.6        |  |  |  |  |
| 2 | Consumption of petroleum products*                                        | MMT        | 213.2   | 214.1   | 18.7    | 18.0        | 180.1   | 158.6       |  |  |  |  |
| 3 | Production of petroleum products                                          | MMT        | 262.4   | 262.9   | 22.8    | 22.2        | 218.2   | 191.2       |  |  |  |  |
| 4 | Gross natural gas production                                              | MMSCM      | 32,875  | 31,184  | 2,608   | 2,551       | 26,428  | 23,680      |  |  |  |  |
| 5 | Natural gas consumption                                                   | MMSCM      | 60,798  | 64,144  | 5,339   | 4,885       | 53,069  | 50,009      |  |  |  |  |
| 6 | Imports & exports:                                                        |            |         |         |         |             |         |             |  |  |  |  |
|   | Crude oil imports                                                         | MMT        | 226.5   | 227.0   | 20.1    | 19.6        | 188.8   | 162.8       |  |  |  |  |
|   | Crude on imports                                                          | \$ Billion | 111.9   | 101.4   | 9.5     | 7.6         | 87.9    | 47.2        |  |  |  |  |
|   | Petroleum products (POL)                                                  | MMT        | 33.3    | 43.8    | 4.8     | 3.4         | 36.5    | 35.5        |  |  |  |  |
|   | imports*                                                                  | \$ Billion | 16.3    | 17.7    | 2.2     | 1.3         | 14.9    | 10.8        |  |  |  |  |
|   | Gross petroleum imports                                                   | MMT        | 259.8   | 270.7   | 25.0    | 23.0        | 225.3   | 198.3       |  |  |  |  |
|   | (Crude + POL)                                                             | \$ Billion | 128.3   | 119.1   | 11.7    | 9.0         | 102.8   | 58.0        |  |  |  |  |
|   | Petroleum products (POL)                                                  | MMT        | 61.1    | 65.7    | 4.7     | 4.4         | 54.7    | 46.5        |  |  |  |  |
|   | export                                                                    | \$ Billion | 38.2    | 35.8    | 2.6     | 2.1         | 31.3    | 15.8        |  |  |  |  |
|   | INC imports*                                                              | MMSCM      | 28,740  | 33,887  | 2,809   | 2,406       | 27,397  | 27,073      |  |  |  |  |
|   | LNG imports*                                                              | \$ Billion | 10.3    | 9.5     | 0.8     | 0.6         | 7.9     | 5.8         |  |  |  |  |
| 7 | Petroleum imports as percentage of India's gross imports (in value terms) | %          | 24.9    | 25.1    | 28.4    | 21.3        | 25.4    | 19.3        |  |  |  |  |
| 8 | Petroleum exports as percentage of India's gross exports (in value terms) | %          | 11.6    | 11.4    | 10.2    | 7.5         | 11.9    | 6.9         |  |  |  |  |
| 9 | Import dependency of crude (on consumption basis)                         | %          | 83.8    | 85.0    | 85.2    | 86.0        | 85.0    | 84.0        |  |  |  |  |