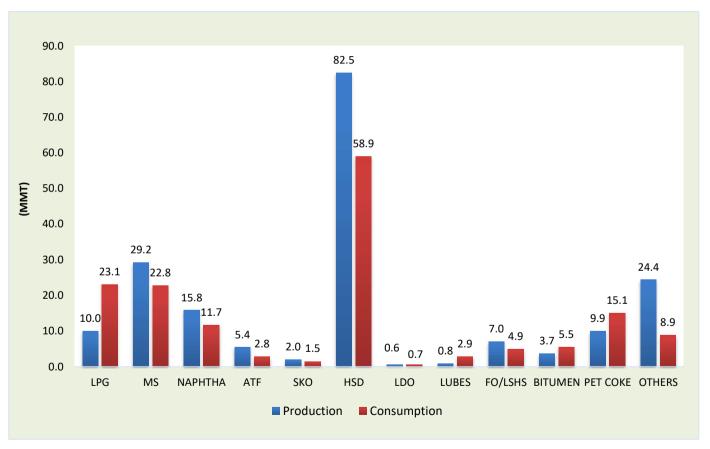

PART-C

Consumption

|            | 12. Pro | duction | and co | nsumpti | on of pe | etroleur | n produ | cts (Mill | ion Met | ric Toni | nes)      |            |
|------------|---------|---------|--------|---------|----------|----------|---------|-----------|---------|----------|-----------|------------|
| Duradicata | 201     | 8-19    | 201    | 2019-20 |          | y 2020   | January | 2021 (P)  | Apr-Jan | 2019-20  | Apr-Jan 2 | 020-21 (P) |
| Products   | Prod    | Cons    | Prod   | Cons    | Prod     | Cons     | Prod    | Cons      | Prod    | Cons     | Prod      | Cons       |
| LPG        | 12.8    | 24.9    | 12.8   | 26.3    | 1.1      | 2.4      | 1.1     | 2.5       | 10.5    | 21.9     | 10.0      | 23.1       |
| MS         | 38.0    | 28.3    | 38.6   | 30.0    | 3.2      | 2.5      | 3.4     | 2.6       | 32.2    | 25.3     | 29.2      | 22.8       |
| NAPHTHA    | 19.6    | 14.1    | 20.6   | 14.3    | 2.0      | 1.4      | 1.8     | 1.3       | 16.9    | 11.7     | 15.8      | 11.7       |
| ATF        | 15.5    | 8.3     | 15.2   | 8.0     | 1.3      | 0.7      | 0.8     | 0.4       | 12.8    | 6.8      | 5.4       | 2.8        |
| SKO        | 4.1     | 3.5     | 3.2    | 2.4     | 0.3      | 0.2      | 0.2     | 0.1       | 2.6     | 2.1      | 2.0       | 1.5        |
| HSD        | 110.6   | 83.5    | 111.1  | 82.6    | 9.4      | 7.0      | 9.8     | 6.8       | 92.5    | 69.8     | 82.5      | 58.9       |
| LDO        | 0.7     | 0.6     | 0.6    | 0.6     | 0.1      | 0.1      | 0.1     | 0.1       | 0.5     | 0.5      | 0.6       | 0.7        |
| LUBES      | 0.9     | 3.7     | 0.9    | 3.8     | 0.1      | 0.4      | 0.1     | 0.3       | 0.8     | 3.2      | 0.8       | 2.9        |
| FO/LSHS    | 10.0    | 6.6     | 9.3    | 6.3     | 0.7      | 0.6      | 0.6     | 0.5       | 7.7     | 5.2      | 7.0       | 4.9        |
| BITUMEN    | 5.6     | 6.7     | 4.9    | 6.7     | 0.5      | 0.7      | 0.5     | 0.7       | 3.9     | 5.3      | 3.7       | 5.5        |
| PET COKE   | 13.7    | 21.3    | 14.6   | 21.7    | 1.4      | 1.9      | 1.1     | 1.6       | 12.1    | 18.5     | 9.9       | 15.1       |
| OTHERS     | 31.0    | 11.7    | 31.0   | 11.4    | 2.9      | 1.0      | 2.6     | 1.0       | 25.7    | 9.6      | 24.4      | 8.9        |
| ALL INDIA  | 262.4   | 213.2   | 262.9  | 214.1   | 22.8     | 18.7     | 22.2    | 18.0      | 218.2   | 180.1    | 191.2     | 158.6      |
| Growth (%) | 3.2%    | 3.4%    | 0.2%   | 0.4%    | 1.9%     | 1.2%     | -2.5%   | -3.9%     | -0.4%   | 2.2%     | -12.4%    | -11.9%     |