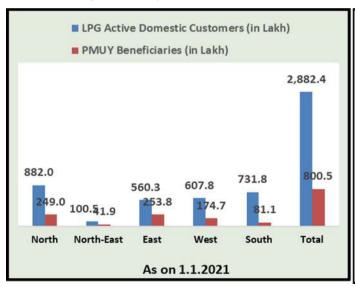

| 18-Region-wise data on LPG marketing (As on 01.02.2021) |        |            |       |       |        |        |  |  |  |  |  |  |
|---------------------------------------------------------|--------|------------|-------|-------|--------|--------|--|--|--|--|--|--|
| Particulars                                             | North  | North-East | East  | West  | South  | Total  |  |  |  |  |  |  |
| LPG Active Domestic Customers (in Lakh)                 | 882.0  | 100.5      | 560.3 | 607.8 | 731.8  | 2882.4 |  |  |  |  |  |  |
| LPG Coverage (Estimated)                                | 114.0% | 92.8%      | 86.0% | 90.0% | 107.0% | 99.6%  |  |  |  |  |  |  |
| PMUY Beneficiaries (in Lakh)                            | 249.0  | 41.9       | 253.8 | 174.7 | 81.1   | 800.5  |  |  |  |  |  |  |
| LPG Distributors (Numbers)                              | 8127   | 1068       | 5015  | 5304  | 5438   | 24952  |  |  |  |  |  |  |
| Auto LPG Dispensing Stations (Numbers)                  | 115    | 0          | 48    | 145   | 343    | 651    |  |  |  |  |  |  |
| Bottling Plants* (Numbers)                              | 62     | 12         | 28    | 45    | 52     | 199    |  |  |  |  |  |  |