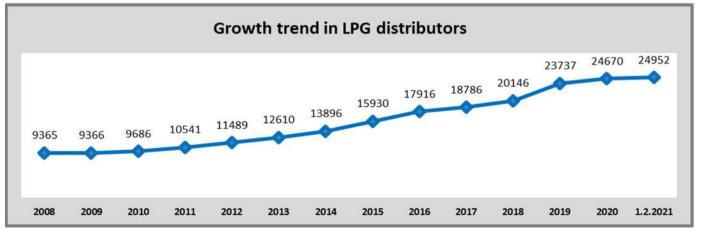

\*Jul 2020-Jan 2021 DGCIS data are prorated.

|                            |           |       |       | 17. LF | G mar | keting | at a gl | ance  |       |       |       |        |       |          |
|----------------------------|-----------|-------|-------|--------|-------|--------|---------|-------|-------|-------|-------|--------|-------|----------|
| Particulars                | Unit      | 2009  | 2010  | 2011   | 2012  | 2013   | 2014    | 2015  | 2016  | 2017  | 2018  | 2019   | 2020  | 1.2.2021 |
| (As on 1st of April)       |           |       |       |        |       |        |         |       |       |       |       |        |       | (P)      |
| LPG Active Domestic        | (Lakh)    |       |       |        |       |        |         | 1486  | 1663  | 1988  | 2243  | 2654   | 2787  | 2882     |
| Customers                  | Growth    |       |       |        |       |        |         |       | 11.9% | 19.6% | 12.8% | 18.3%  | 5.0%  | 4.0%     |
| LPG Coverage (Estimated)   | (Percent) |       |       |        |       |        |         | 56.2  | 61.9  | 72.8  | 80.9  | 94.3   | 97.5  | 99.6     |
| LPG Coverage (Estimateu)   | Growth    |       |       |        |       |        |         |       | 10.1% | 17.6% | 11.1% | 16.5%  | 3.4%  | 2.4%     |
| PMUY Beneficiaries         | (Lakh)    |       |       |        |       |        |         |       |       | 200   | 356   | 719    | 802   | 801      |
| PIVIOT Beneficiaries       | Growth    |       |       |        |       |        |         |       |       |       | 77.7% | 101.9% | 11.5% | -0.2%    |
| LDC Distributors           | (No.)     | 9366  | 9686  | 10541  | 11489 | 12610  | 13896   | 15930 | 17916 | 18786 | 20146 | 23737  | 24670 | 24952    |
| LPG Distributors           | Growth    | 0.0%  | 3.4%  | 8.8%   | 9.0%  | 9.8%   | 10.2%   | 14.6% | 12.5% | 4.9%  | 7.2%  | 17.8%  | 3.9%  | 1.9%     |
| Auto LPG Dispensing        | (No.)     | 447   | 536   | 604    | 652   | 667    | 678     | 681   | 676   | 675   | 672   | 661    | 657   | 651      |
| Stations                   | Growth    | 36.7% | 19.9% | 12.7%  | 7.9%  | 2.3%   | 1.6%    | 0.4%  | -0.7% | -0.1% | -0.4% | -1.6%  | -0.6% | -1.1%    |
| Bottling Plants            | (No.)     | 182   | 182   | 183    | 184   | 185    | 187     | 187   | 188   | 189   | 190   | 192    | 196   | 199      |
| Source: PSLL OMCs (IOCL PD | Growth    | 0.6%  | 0.0%  | 0.5%   | 0.5%  | 0.5%   | 1.1%    | 0.0%  | 0.5%  | 0.5%  | 0.5%  | 1.1%   | 2.1%  | 2.1%     |