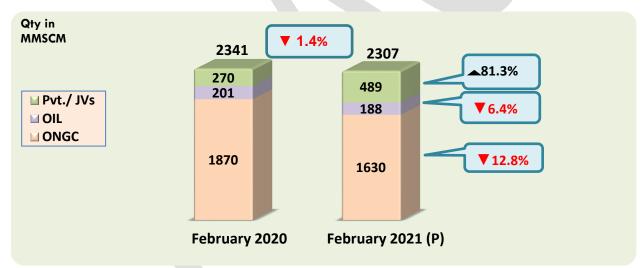

#### 2. Domestic Natural Gas Gross Production:

Totals may not tally due to rounding off

#### 1. Highlights of the report for the month of February 2021 are as follows:

- Gross production for the month of February 2021was 2307 MMSCM (decrease of 1.4% over the corresponding month of the previous year).
- Total imports of LNG (provisional) during the month of February 2021 were 2810 MMSCM (decrease of 20.2% over the corresponding month of the previous year).
- Natural gas available for sale during February 2021 was 4631 MMSCM decrease of 12.8% over the corresponding month of the previous year).
- Total consumption during February 2021 was 4556 MMSCM. Major consumers were fertilizer (29%), City Gas Distribution (CGD) (20%), power (19%), and refinery (12%).