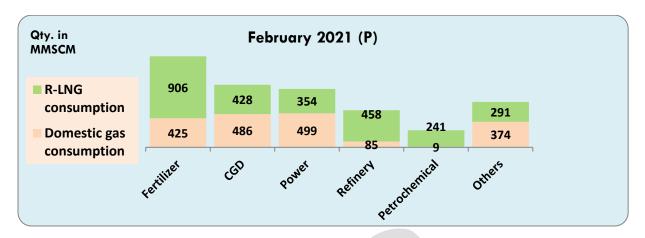

### 6. Sectoral Consumption of Natural Gas:

Totals may not tally due to rounding off. Based on information provided by ONGC, OIL, DGH, GAIL, RIL, Torrent Power Limited, Shell Energy India Pvt. Ltd., BPCL and IOCL. Sectoral consumption data for GSPC is prorated.

Totals may not tally due to rounding off. Based on information provided by ONGC, OIL, DGH, GAIL, RIL, Torrent Power Limited, Shell Energy India Pvt. Ltd., BPCL and IOCL. Sectoral consumption data for GSPC is prorated.

Total consumption during the month of February-2021 was 4556 MMSCM (P).