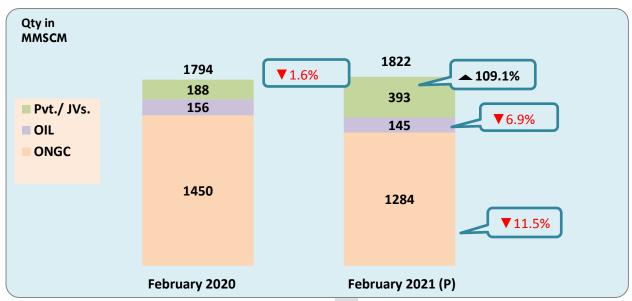

#### 3. Domestic Natural Gas Net Production for Sale:

Natural Gas producing companies use some quantity of gas for their own use as internal consumption while some quantity of gas is flared as a part of technical requirement. After flare, loss and internal consumption by gas producing companies, the net production for sale of gas to consuming sectors like power, fertilizer, CGD, refinery, petrochemicals etc. was approximately 78.95% of the gross production during February 2021.

#### 1. Highlights of the report for the month of February 2021 are as follows:

- Gross production for the month of February 2021was 2307 MMSCM (decrease of 1.4% over the corresponding month of the previous year).
- Total imports of LNG (provisional) during the month of February 2021 were 2810 MMSCM (decrease of 20.2% over the corresponding month of the previous year).
- Natural gas available for sale during February 2021 was 4631 MMSCM decrease of 12.8% over the corresponding month of the previous year).
- Total consumption during February 2021 was 4556 MMSCM. Major consumers were fertilizer (29%), City Gas Distribution (CGD) (20%), power (19%), and refinery (12%).