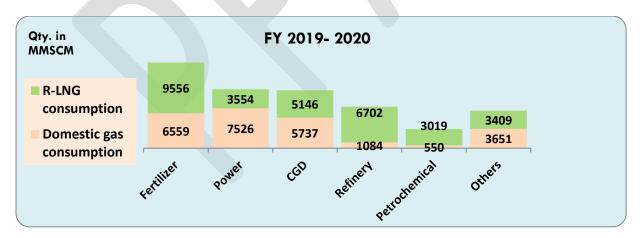

### 6. Sectoral Consumption of Natural Gas:

Totals may not tally due to rounding off. Based on information provided by ONGC, OIL, DGH, GAIL, RIL, Torrent Power Limited, Shell Energy India Pvt. Ltd., BPCL and IOCL. Sectoral consumption data for GSPC is prorated.

Totals may not tally due to rounding off. Based on information provided by ONGC, OIL, DGH, GAIL, RIL, Torrent Power Limited, Shell Energy India Pvt. Ltd., BPCL and IOCL. Sectoral consumption data for GSPC is prorated.