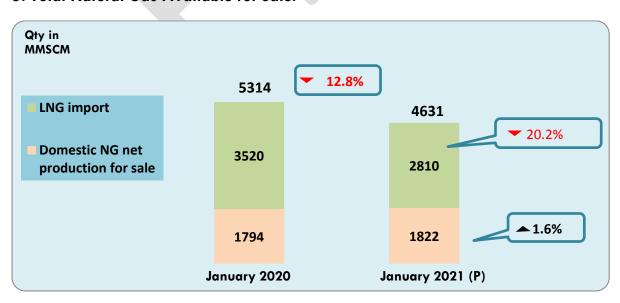

#### 5. Total Natural Gas Available for Sale:

Totals may not tally due to rounding off

#### 1. Highlights of the report for the month of February 2021 are as follows:

- Gross production for the month of February 2021was 2307 MMSCM (decrease of 1.4% over the corresponding month of the previous year).
- Total imports of LNG (provisional) during the month of February 2021 were 2810 MMSCM (decrease of 20.2% over the corresponding month of the previous year).
- Natural gas available for sale during February 2021 was 4631 MMSCM decrease of 12.8% over the corresponding month of the previous year).
- Total consumption during February 2021 was 4556 MMSCM. Major consumers were fertilizer (29%), City Gas Distribution (CGD) (20%), power (19%), and refinery (12%).