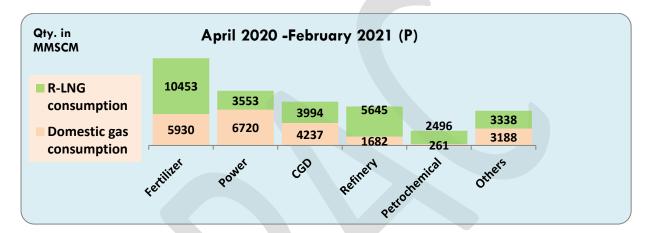

### 6. Sectoral Consumption of Natural Gas:

Totals may not tally due to rounding off. Based on information provided by ONGC, OIL, DGH, GAIL, RIL, Torrent Power Limited, Shell Energy India Pvt. Ltd., BPCL and IOCL. Sectoral consumption data for GSPC is prorated.

Totals may not tally due to rounding off. Based on information provided by ONGC, OIL, DGH, GAIL, RIL, Torrent Power Limited, Shell Energy India Pvt. Ltd., BPCL and IOCL. Sectoral consumption data for GSPC is prorated.