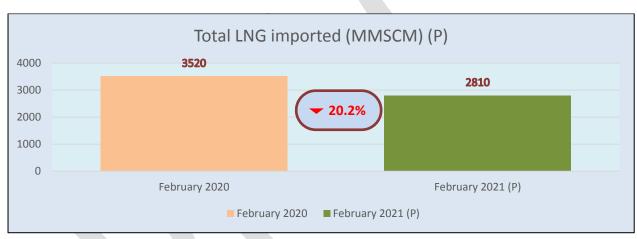

### 4. LNG imports:

Source: LNG importing companies. Import data of February, 2021 for DGCIS is on estimated basis. Totals may not tally due to rounding off

#### 1. Highlights of the report for the month of February 2021 are as follows:

- Gross production for the month of February 2021was 2307 MMSCM (decrease of 1.4% over the corresponding month of the previous year).
- Total imports of LNG (provisional) during the month of February 2021 were 2810 MMSCM (decrease of 20.2% over the corresponding month of the previous year).
- Natural gas available for sale during February 2021 was 4631 MMSCM decrease of 12.8% over the corresponding month of the previous year).
- Total consumption during February 2021 was 4556 MMSCM. Major consumers were fertilizer (29%), City Gas Distribution (CGD) (20%), power (19%), and refinery (12%).