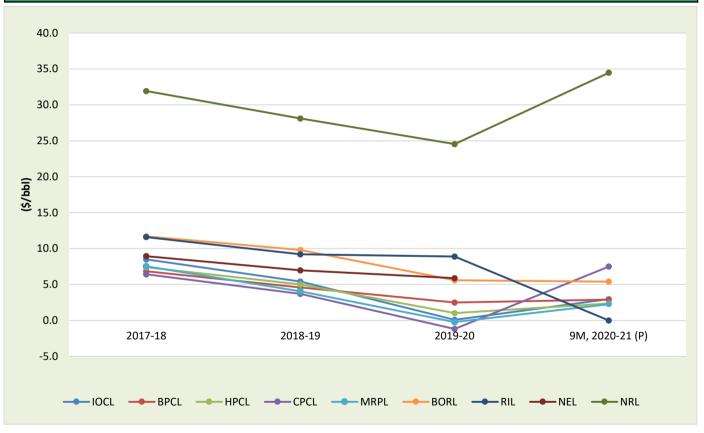

#### Legend

Note: Pipelines shown are indicative only.

|                  | 10. Gross Refining Margins (GRM) of refineries (\$/bbl) |         |         |         |                 |  |  |  |  |  |  |
|------------------|---------------------------------------------------------|---------|---------|---------|-----------------|--|--|--|--|--|--|
| Company          | Refinery                                                | 2017-18 | 2018-19 | 2019-20 | 9M, 2020-21 (P) |  |  |  |  |  |  |
|                  | Barauni                                                 | 6.60    | 3.86    | -1.24   | 0.04            |  |  |  |  |  |  |
|                  | Koyali                                                  | 9.44    | 4.87    | 1.90    | 0.86            |  |  |  |  |  |  |
|                  | Haldia                                                  | 6.86    | 5.36    | -2.44   | 1.21            |  |  |  |  |  |  |
|                  | Mathura                                                 | 7.09    | 4.65    | -1.02   | 2.05            |  |  |  |  |  |  |
| IOCL             | Panipat                                                 | 7.74    | 4.66    | -0.25   | 0.30            |  |  |  |  |  |  |
| IUCL             | Guwahati **                                             | 21.88   | 16.35   | 14.22   | 29.13           |  |  |  |  |  |  |
|                  | Digboi **                                               | 24.86   | 22.74   | 17.52   | 26.75           |  |  |  |  |  |  |
|                  | Bongaigaon **                                           | 20.62   | 16.94   | 10.49   | 25.13           |  |  |  |  |  |  |
|                  | Paradip                                                 | 7.02    | 4.46    | -1.80   | 3.08            |  |  |  |  |  |  |
|                  | Weighted average                                        | 8.49    | 5.41    | 0.08    | 2.96            |  |  |  |  |  |  |
|                  | Kochi                                                   | 6.44    | 4.27    | 2.17    | 3.38            |  |  |  |  |  |  |
| BPCL             | Mumbai                                                  | 7.26    | 4.92    | 2.88    | 2.43            |  |  |  |  |  |  |
|                  | Weighted average                                        | 6.85    | 4.58    | 2.50    | 2.90            |  |  |  |  |  |  |
|                  | Mumbai                                                  | 8.35    | 5.79    | 3.63    | 3.03            |  |  |  |  |  |  |
| HPCL             | Visakhapatnam                                           | 6.55    | 4.31    | -1.30   | 1.80            |  |  |  |  |  |  |
|                  | Weighted average                                        | 7.40    | 5.01    | 1.02    | 2.35            |  |  |  |  |  |  |
| CPCL             | Chennai                                                 | 6.42    | 3.70    | -1.18   | 7.50            |  |  |  |  |  |  |
| MRPL             | Mangalore                                               | 7.54    | 4.06    | -0.23   | 2.25            |  |  |  |  |  |  |
| NRL              | Numaligarh **                                           | 31.92   | 28.11   | 24.55   | 34.48           |  |  |  |  |  |  |
| BORL             | Bina                                                    | 11.70   | 9.80    | 5.60    | 5.40            |  |  |  |  |  |  |
| RIL              | Jamnagar                                                | 11.60   | 9.20    | 8.90    | *               |  |  |  |  |  |  |
| NEL <sup>@</sup> | Vadinar                                                 | 8.95    | 6.97    | 5.88    | *               |  |  |  |  |  |  |

\*Not available; \*\* GRM of North Eastern refineries are including excise duty benefit. For GRM excluding excise duty benefit, refer table 11; HMEL data not available; @Nayara Energy Limited (formerly Essar Oil Limited)

#### Gross Refining Margins (GRM) of refineries (\$/bbl)

|         | 11. GRM of North-East refineries excluding excise duty benefit (\$/bbl) |         |         |         |                 |  |  |  |  |  |  |
|---------|-------------------------------------------------------------------------|---------|---------|---------|-----------------|--|--|--|--|--|--|
| Company | Refinery                                                                | 2017-18 | 2018-19 | 2019-20 | 9M, 2020-21 (P) |  |  |  |  |  |  |
|         | Guwahati                                                                | 3.70    | 0.63    | -3.34   | -0.08           |  |  |  |  |  |  |
| IOCL    | Digboi                                                                  | 8.27    | 8.84    | 3.35    | 1.72            |  |  |  |  |  |  |
|         | Bongaigaon                                                              | 6.22    | 4.21    | -1.84   | -0.11           |  |  |  |  |  |  |
| NRL     | Numaligarh                                                              | 11.43   | 11.80   | 7.99    | 1.44            |  |  |  |  |  |  |