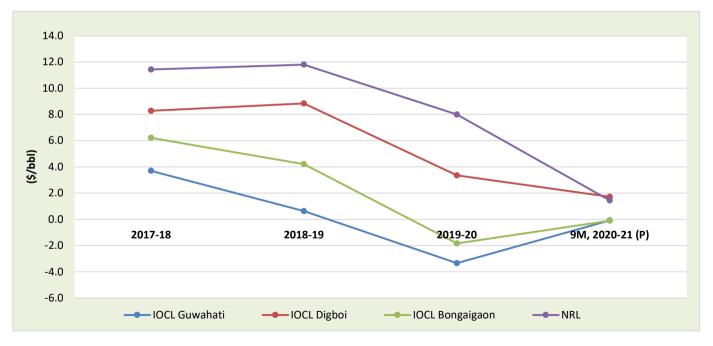

#### Legend

Note: Pipelines shown are indicative only.

|                  | 10. Gross Refining Margins (GRM) of refineries (\$/bbl) |         |         |         |                 |  |  |  |  |  |  |
|------------------|---------------------------------------------------------|---------|---------|---------|-----------------|--|--|--|--|--|--|
| Company          | Refinery                                                | 2017-18 | 2018-19 | 2019-20 | 9M, 2020-21 (P) |  |  |  |  |  |  |
|                  | Barauni                                                 | 6.60    | 3.86    | -1.24   | 0.04            |  |  |  |  |  |  |
|                  | Koyali                                                  | 9.44    | 4.87    | 1.90    | 0.86            |  |  |  |  |  |  |
|                  | Haldia                                                  | 6.86    | 5.36    | -2.44   | 1.21            |  |  |  |  |  |  |
|                  | Mathura                                                 | 7.09    | 4.65    | -1.02   | 2.05            |  |  |  |  |  |  |
| IOCL             | Panipat                                                 | 7.74    | 4.66    | -0.25   | 0.30            |  |  |  |  |  |  |
| IUCL             | Guwahati **                                             | 21.88   | 16.35   | 14.22   | 29.13           |  |  |  |  |  |  |
|                  | Digboi **                                               | 24.86   | 22.74   | 17.52   | 26.75           |  |  |  |  |  |  |
|                  | Bongaigaon **                                           | 20.62   | 16.94   | 10.49   | 25.13           |  |  |  |  |  |  |
|                  | Paradip                                                 | 7.02    | 4.46    | -1.80   | 3.08            |  |  |  |  |  |  |
|                  | Weighted average                                        | 8.49    | 5.41    | 0.08    | 2.96            |  |  |  |  |  |  |
|                  | Kochi                                                   | 6.44    | 4.27    | 2.17    | 3.38            |  |  |  |  |  |  |
| BPCL             | Mumbai                                                  | 7.26    | 4.92    | 2.88    | 2.43            |  |  |  |  |  |  |
|                  | Weighted average                                        | 6.85    | 4.58    | 2.50    | 2.90            |  |  |  |  |  |  |
|                  | Mumbai                                                  | 8.35    | 5.79    | 3.63    | 3.03            |  |  |  |  |  |  |
| HPCL             | Visakhapatnam                                           | 6.55    | 4.31    | -1.30   | 1.80            |  |  |  |  |  |  |
|                  | Weighted average                                        | 7.40    | 5.01    | 1.02    | 2.35            |  |  |  |  |  |  |
| CPCL             | Chennai                                                 | 6.42    | 3.70    | -1.18   | 7.50            |  |  |  |  |  |  |
| MRPL             | Mangalore                                               | 7.54    | 4.06    | -0.23   | 2.25            |  |  |  |  |  |  |
| NRL              | Numaligarh **                                           | 31.92   | 28.11   | 24.55   | 34.48           |  |  |  |  |  |  |
| BORL             | Bina                                                    | 11.70   | 9.80    | 5.60    | 5.40            |  |  |  |  |  |  |
| RIL              | Jamnagar                                                | 11.60   | 9.20    | 8.90    | *               |  |  |  |  |  |  |
| NEL <sup>@</sup> | Vadinar                                                 | 8.95    | 6.97    | 5.88    | *               |  |  |  |  |  |  |

\*Not available; \*\* GRM of North Eastern refineries are including excise duty benefit. For GRM excluding excise duty benefit, refer table 11; HMEL data not available; @Nayara Energy Limited (formerly Essar Oil Limited)

#### Gross Refining Margins (GRM) of refineries (\$/bbl)

|         | 11. GRM of North-East refineries excluding excise duty benefit (\$/bbl) |         |         |         |                 |  |  |  |  |  |  |
|---------|-------------------------------------------------------------------------|---------|---------|---------|-----------------|--|--|--|--|--|--|
| Company | Refinery                                                                | 2017-18 | 2018-19 | 2019-20 | 9M, 2020-21 (P) |  |  |  |  |  |  |
|         | Guwahati                                                                | 3.70    | 0.63    | -3.34   | -0.08           |  |  |  |  |  |  |
| IOCL    | Digboi                                                                  | 8.27    | 8.84    | 3.35    | 1.72            |  |  |  |  |  |  |
|         | Bongaigaon                                                              | 6.22    | 4.21    | -1.84   | -0.11           |  |  |  |  |  |  |
| NRL     | Numaligarh                                                              | 11.43   | 11.80   | 7.99    | 1.44            |  |  |  |  |  |  |