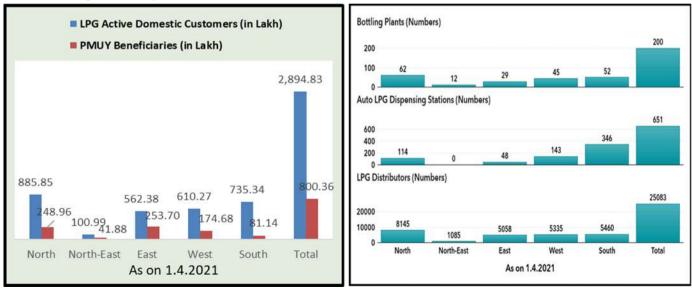

Snapshot of India's Oil & Gas data - March, 2021

| 18-Region-wise data on LPG marketing (As on 01.04.2021) |        |            |       |       |        |        |  |  |  |  |
|---------------------------------------------------------|--------|------------|-------|-------|--------|--------|--|--|--|--|
| Particulars                                             | North  | North-East | East  | West  | South  | Total  |  |  |  |  |
| LPG Active Domestic Customers (in Lakh)                 | 885.8  | 101.0      | 562.4 | 610.3 | 735.3  | 2894.8 |  |  |  |  |
| LPG Coverage (Estimated)                                | 114.1% | 93.1%      | 86.1% | 90.1% | 107.3% | 99.8%  |  |  |  |  |
| PMUY Beneficiaries (in Lakh)                            | 249.0  | 41.9       | 253.7 | 174.7 | 81.1   | 800.4  |  |  |  |  |
| LPG Distributors (Numbers)                              | 8145   | 1085       | 5058  | 5335  | 5460   | 25083  |  |  |  |  |
| Auto LPG Dispensing Stations (Numbers)                  | 114    | 0          | 48    | 143   | 346    | 651    |  |  |  |  |
| Bottling Plants* (Numbers)                              | 62     | 12         | 29    | 45    | 52     | 200    |  |  |  |  |

\*Includes Numaligarh BP, Duliajan BP and CPCL BP.