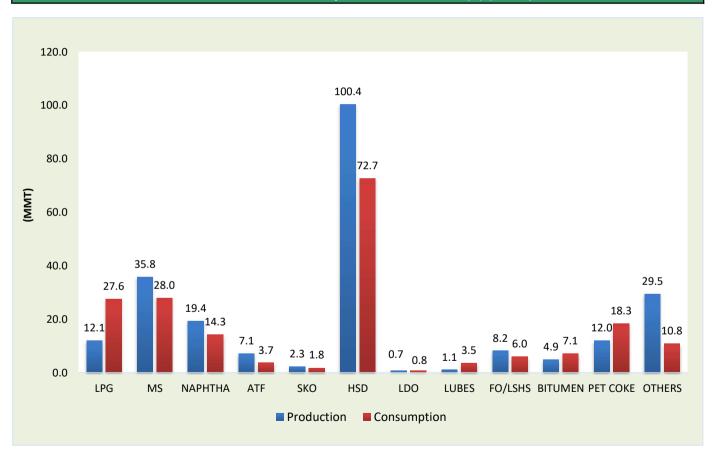

|            | 12. Production and consumption of petroleum products (Million Metric Tonnes) |       |       |        |       |          |       |       |             |       |  |  |
|------------|------------------------------------------------------------------------------|-------|-------|--------|-------|----------|-------|-------|-------------|-------|--|--|
| Duradurate | 201                                                                          | 8-19  | March | n 2020 | March | 2021 (P) | 201   | 9-20  | 2020-21 (P) |       |  |  |
| Products   | Prod                                                                         | Cons  | Prod  | Cons   | Prod  | Cons     | Prod  | Cons  | Prod        | Cons  |  |  |
| LPG        | 12.8                                                                         | 24.9  | 1.2   | 2.3    | 1.1   | 2.3      | 12.8  | 26.3  | 12.1        | 27.6  |  |  |
| MS         | 38.0                                                                         | 28.3  | 3.3   | 2.2    | 3.6   | 2.7      | 38.6  | 30.0  | 35.8        | 28.0  |  |  |
| NAPHTHA    | 19.6                                                                         | 14.1  | 1.9   | 1.3    | 1.9   | 1.4      | 20.6  | 14.3  | 19.4        | 14.3  |  |  |
| ATF        | 15.5                                                                         | 8.3   | 1.1   | 0.5    | 0.9   | 0.5      | 15.2  | 8.0   | 7.1         | 3.7   |  |  |
| sko        | 4.1                                                                          | 3.5   | 0.3   | 0.2    | 0.2   | 0.2      | 3.2   | 2.4   | 2.3         | 1.8   |  |  |
| HSD        | 110.6                                                                        | 83.5  | 9.7   | 5.7    | 9.6   | 7.2      | 111.1 | 82.6  | 100.4       | 72.7  |  |  |
| LDO        | 0.7                                                                          | 0.6   | 0.04  | 0.05   | 0.08  | 0.11     | 0.6   | 0.6   | 0.7         | 0.8   |  |  |
| LUBES      | 0.9                                                                          | 3.7   | 0.1   | 0.3    | 0.1   | 0.4      | 0.9   | 3.8   | 1.1         | 3.5   |  |  |
| FO/LSHS    | 10.0                                                                         | 6.6   | 0.7   | 0.5    | 0.6   | 0.5      | 9.3   | 6.3   | 8.2         | 6.0   |  |  |
| BITUMEN    | 5.6                                                                          | 6.7   | 0.5   | 0.6    | 0.7   | 0.9      | 4.9   | 6.7   | 4.9         | 7.1   |  |  |
| PET COKE   | 13.7                                                                         | 21.3  | 1.3   | 1.6    | 1.1   | 1.6      | 14.6  | 21.7  | 12.0        | 18.3  |  |  |
| OTHERS     | 31.0                                                                         | 11.7  | 2.7   | 0.9    | 2.9   | 1.0      | 31.0  | 11.4  | 29.5        | 10.8  |  |  |
| ALL INDIA  | 262.4                                                                        | 213.2 | 22.9  | 15.9   | 22.8  | 18.8     | 262.9 | 214.1 | 233.4       | 194.6 |  |  |
| Growth (%) | 3.2%                                                                         | 3.4%  | -0.5% | -18.6% | -0.7% | 17.9%    | 0.2%  | 0.4%  | -11.2%      | -9.1% |  |  |

Note: Prod - Production; Cons - Consumption