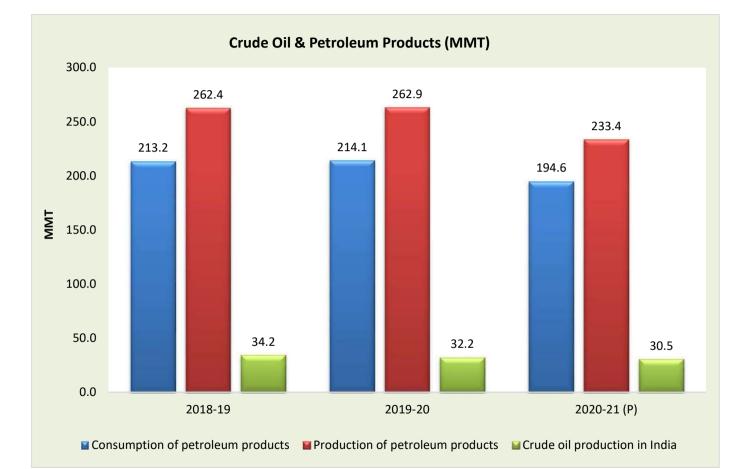

**Source:** Ministry of Commerce & Industry, Ministry of Statistics and Programme Implementation, Ministry of Agriculture & Farmer's Welfare, Ministry of Finance, Reserve Bank of India

|   | 2. Crude oil, LNG and petroleum products at a glance                         |            |         |         |         |             |         |             |  |  |  |  |
|---|------------------------------------------------------------------------------|------------|---------|---------|---------|-------------|---------|-------------|--|--|--|--|
|   | Details                                                                      | Unit/ Base | 2018-19 | 2019-20 | Ma      | arch        | April-  | March       |  |  |  |  |
|   |                                                                              |            |         |         | 2019-20 | 2020-21 (P) | 2019-20 | 2020-21 (P) |  |  |  |  |
| 1 | Crude oil production in India                                                | MMT        | 34.2    | 32.2    | 2.7     | 2.6         | 32.2    | 30.5        |  |  |  |  |
| 2 | Consumption of petroleum products*                                           | MMT        | 213.2   | 214.1   | 15.9    | 18.8        | 214.1   | 194.6       |  |  |  |  |
| 3 | Production of petroleum products                                             | MMT        | 262.4   | 262.9   | 22.9    | 22.8        | 262.9   | 233.4       |  |  |  |  |
| 4 | Gross natural gas production                                                 | MMSCM      | 32,875  | 31,184  | 2,415   | 2,684       | 31,184  | 28,671      |  |  |  |  |
| 5 | Natural gas consumption                                                      | MMSCM      | 60,798  | 64,144  | 5,297   | 5,584       | 64,144  | 60,637      |  |  |  |  |
| 6 | Imports & exports <sup>#</sup> :                                             |            |         |         |         |             |         |             |  |  |  |  |
|   | Crude oil imports                                                            | MMT        | 226.5   | 227.0   | 19.5    | 18.3        | 227.0   | 198.2       |  |  |  |  |
|   |                                                                              | \$ Billion | 111.9   | 101.4   | 5.8     | 7.6         | 101.4   | 61.9        |  |  |  |  |
|   | Petroleum products (POL)                                                     | MMT        | 33.3    | 43.8    | 3.8     | 3.5         | 43.8    | 42.9        |  |  |  |  |
|   | imports*                                                                     | \$ Billion | 16.3    | 17.7    | 1.3     | 1.4         | 17.7    | 13.9        |  |  |  |  |
|   | Gross petroleum imports                                                      | MMT        | 259.8   | 270.7   | 23.3    | 21.9        | 270.7   | 241.1       |  |  |  |  |
|   | (Crude + POL)                                                                | \$ Billion | 128.3   | 119.1   | 7.1     | 9.1         | 119.1   | 75.8        |  |  |  |  |
|   | Petroleum products (POL)                                                     | MMT        | 61.1    | 65.7    | 5.9     | 5.2         | 65.7    | 55.9        |  |  |  |  |
|   | export                                                                       | \$ Billion | 38.2    | 35.8    | 1.9     | 2.3         | 35.8    | 20.3        |  |  |  |  |
|   | LNG imports*                                                                 | MMSCM      | 28,740  | 33,887  | 2,970   | 2,972       | 33,887  | 32,855      |  |  |  |  |
|   |                                                                              | \$ Billion | 10.3    | 9.5     | 0.7     | 0.8         | 9.5     | 7.4         |  |  |  |  |
| 7 | Petroleum imports as percentage of<br>India's gross imports (in value terms) | %          | 24.9    | 25.1    | 22.4    | 18.7        | 25.1    | 19.5        |  |  |  |  |
| 8 | Petroleum exports as percentage of<br>India's gross exports (in value terms) | %          | 11.6    | 11.4    | 8.9     | 6.6         | 11.4    | 7.0         |  |  |  |  |
| 9 | Import dependency of crude<br>(on consumption basis)                         | %          | 83.8    | 85.0    | 83.0    | 86.0        | 85.0    | 84.5        |  |  |  |  |

|            | 12. Production and consumption of petroleum products (Million Metric Tonnes) |       |       |        |       |          |       |       |             |       |  |  |
|------------|------------------------------------------------------------------------------|-------|-------|--------|-------|----------|-------|-------|-------------|-------|--|--|
| Duradurate | 201                                                                          | 8-19  | March | n 2020 | March | 2021 (P) | 201   | 9-20  | 2020-21 (P) |       |  |  |
| Products   | Prod                                                                         | Cons  | Prod  | Cons   | Prod  | Cons     | Prod  | Cons  | Prod        | Cons  |  |  |
| LPG        | 12.8                                                                         | 24.9  | 1.2   | 2.3    | 1.1   | 2.3      | 12.8  | 26.3  | 12.1        | 27.6  |  |  |
| MS         | 38.0                                                                         | 28.3  | 3.3   | 2.2    | 3.6   | 2.7      | 38.6  | 30.0  | 35.8        | 28.0  |  |  |
| NAPHTHA    | 19.6                                                                         | 14.1  | 1.9   | 1.3    | 1.9   | 1.4      | 20.6  | 14.3  | 19.4        | 14.3  |  |  |
| ATF        | 15.5                                                                         | 8.3   | 1.1   | 0.5    | 0.9   | 0.5      | 15.2  | 8.0   | 7.1         | 3.7   |  |  |
| sko        | 4.1                                                                          | 3.5   | 0.3   | 0.2    | 0.2   | 0.2      | 3.2   | 2.4   | 2.3         | 1.8   |  |  |
| HSD        | 110.6                                                                        | 83.5  | 9.7   | 5.7    | 9.6   | 7.2      | 111.1 | 82.6  | 100.4       | 72.7  |  |  |
| LDO        | 0.7                                                                          | 0.6   | 0.04  | 0.05   | 0.08  | 0.11     | 0.6   | 0.6   | 0.7         | 0.8   |  |  |
| LUBES      | 0.9                                                                          | 3.7   | 0.1   | 0.3    | 0.1   | 0.4      | 0.9   | 3.8   | 1.1         | 3.5   |  |  |
| FO/LSHS    | 10.0                                                                         | 6.6   | 0.7   | 0.5    | 0.6   | 0.5      | 9.3   | 6.3   | 8.2         | 6.0   |  |  |
| BITUMEN    | 5.6                                                                          | 6.7   | 0.5   | 0.6    | 0.7   | 0.9      | 4.9   | 6.7   | 4.9         | 7.1   |  |  |
| PET COKE   | 13.7                                                                         | 21.3  | 1.3   | 1.6    | 1.1   | 1.6      | 14.6  | 21.7  | 12.0        | 18.3  |  |  |
| OTHERS     | 31.0                                                                         | 11.7  | 2.7   | 0.9    | 2.9   | 1.0      | 31.0  | 11.4  | 29.5        | 10.8  |  |  |
| ALL INDIA  | 262.4                                                                        | 213.2 | 22.9  | 15.9   | 22.8  | 18.8     | 262.9 | 214.1 | 233.4       | 194.6 |  |  |
| Growth (%) | 3.2%                                                                         | 3.4%  | -0.5% | -18.6% | -0.7% | 17.9%    | 0.2%  | 0.4%  | -11.2%      | -9.1% |  |  |