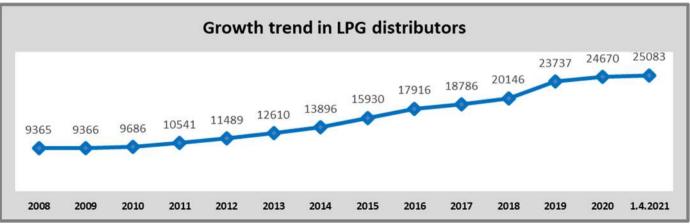

|                             |             | 1       | .6. LPG | consu         | mptio  | n (Thoi | usand I | Metric | Tonne  | )     |          |        |        |          |
|-----------------------------|-------------|---------|---------|---------------|--------|---------|---------|--------|--------|-------|----------|--------|--------|----------|
| LPG category                | 2018        | 3-19    | 201     | 2019-20 March |        |         |         |        |        | A     | April-Ma | rch    |        |          |
|                             |             |         |         |               |        | 9-20    | 2020-   | 21 (P) | Gr (%) | 201   | 9-20     | 2020-  | 21 (P) | Gr (%)   |
| 1. PSU Sales :              |             |         |         |               |        |         |         |        |        |       |          |        |        |          |
| LPG-Packed Domestic         | 21,         | 728.0   | 23,     | 076.0         | 2,     | 093.0   | 1,      | 993.0  | -4.8   | 23,   | 076.0    | 25,    | 117.1  | 8.8      |
| LPG-Packed Non-Domestic     | 2,          | 364.4   | 2,      | 614.4         |        | 166.7   |         | 202.6  | 21.5   | 2,    | 614.4    | 1,     | 884.9  | -27.9    |
| LPG-Bulk                    |             | 318.1   |         | 263.5         |        | 15.7    |         | 40.0   | 154.9  |       | 263.5    |        | 355.5  | 34.9     |
| Auto LPG                    |             | 180.3   |         | 171.9 9.9     |        | 9.9     |         | 12.4   | 25.4   |       | 171.9    |        | 118.3  | -31.2    |
| Sub-Total (PSU Sales)       | 24,         | 590.8   | 26,     | 125.7         | 2,     | 285.2   | 2,      | 248.0  | -1.6   | 26,   | 125.7    | 27,    | 475.7  | 5.2      |
| 2. Direct Private Imports*  |             | 316.0   |         | 204.0         |        | 8.2     |         | 11.9   | 44.4   |       | 204.0    |        | 114.8  | -43.8    |
| Total (1+2)                 | 24,         | 906.8   | 26,     | 329.8         | 2,     | 293.5   | 2,      | 259.9  | -1.5   | 26,   | 329.8    | 27,    | 590.5  | 4.8      |
| *Jul 2020-Mar 2021 DGCIS of | data are pr | orated. |         |               |        |         |         |        |        |       |          |        |        |          |
|                             |             |         |         | 17. LF        | PG mar | keting  | at a gl | ance   |        |       |          |        |        |          |
| Particulars                 | Unit        | 2009    | 2010    | 2011          | 2012   | 2013    | 2014    | 2015   | 2016   | 2017  | 2018     | 2019   | 2020   | 1.4.2021 |
| (As on 1st of April)        |             |         |         |               |        |         |         |        |        |       |          |        |        | (P)      |
| LPG Active Domestic         | (Lakh)      |         |         |               |        |         |         | 1486   | 1663   | 1988  | 2243     | 2654   | 2787   | 2895     |
| Customers                   | Growth      |         |         |               |        |         |         |        | 11.9%  | 19.6% | 12.8%    | 18.3%  | 5.0%   | 3.9%     |
| LPG Coverage (Estimated)    | (Percent)   |         |         |               |        |         |         | 56.2   | 61.9   | 72.8  | 80.9     | 94.3   | 97.5   | 99.8     |
| LPG COverage (Estimated)    | Growth      |         |         |               |        |         |         |        | 10.1%  | 17.6% | 11.1%    | 16.5%  | 3.4%   | 2.3%     |
| PMUY Beneficiaries          | (Lakh)      |         |         |               |        |         |         |        |        | 200   | 356      | 719    | 802    | 800.4    |
| PIVIOT BENEficiaries        | Growth      |         |         |               |        |         |         |        |        |       | 77.7%    | 101.9% | 11.5%  | -0.2%    |
| LDC Distributers            | (No.)       | 9366    | 9686    | 10541         | 11489  | 12610   | 13896   | 15930  | 17916  | 18786 | 20146    | 23737  | 24670  | 25083    |
| LPG Distributors            | Growth      | 0.0%    | 3.4%    | 8.8%          | 9.0%   | 9.8%    | 10.2%   | 14.6%  | 12.5%  | 4.9%  | 7.2%     | 17.8%  | 3.9%   | 1.7%     |
| Auto LPG Dispensing         | (No.)       | 447     | 536     | 604           | 652    | 667     | 678     | 681    | 676    | 675   | 672      | 661    | 657    | 651      |
| Stations                    | Growth      | 36.7%   | 19.9%   | 12.7%         | 7.9%   | 2.3%    | 1.6%    | 0.4%   | -0.7%  | -0.1% | -0.4%    | -1.6%  | -0.6%  | -0.9%    |
|                             | (No.)       | 182     | 182     | 183           | 184    | 185     | 187     | 187    | 188    | 189   | 190      | 192    | 196    | 200      |
| Bottling Plants             | Growth      | 0.6%    | 0.0%    | 0.5%          | 0.5%   | 0.5%    | 1.1%    | 0.0%   | 0.5%   | 0.5%  | 0.5%     | 1.1%   | 2.1%   | 2.0%     |

Source: PSU OMCs (IOCL, BPCL and HPCL)

 All growth rates as on 1 April of any year are w.r.t. figures as on 1 April of previous year.
 LPG coverage has been estimated based on active domestic LPG connections of PSU OMCs divided by households estimated by extrapolating decadal growth of 2001-11 on households in 2011 as per Census 2011 figures.