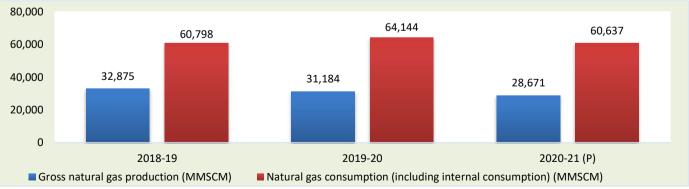

# ALC: NO. and the second PART-E

Natural Gas

|                                                              |         | 19. Natu | ural gas at | a glance |             |         |             |             |
|--------------------------------------------------------------|---------|----------|-------------|----------|-------------|---------|-------------|-------------|
|                                                              | -       | -        | -           |          |             |         |             | (MMSCM)     |
| Details                                                      | 2018-19 | 2019-20  |             | March    |             |         | April-March | า           |
|                                                              |         |          | 2019-20     | 2020-21  | 2020-21 (P) | 2019-20 | 2020-21     | 2020-21 (P) |
|                                                              |         |          |             | (Target) |             |         | (Target)    |             |
| (a) Gross production                                         | 32,875  | 31,184   | 2,415       | 3,162    | 2,684       | 31,184  | 33,572      | 28,671      |
| - ONGC                                                       | 24,677  | 23,746   | 1,906       | 2,050    | 1,832       | 23,746  | 23,983      | 21,872      |
| - Oil India Limited (OIL)                                    | 2,722   | 2,668    | 212         | 261      | 210         | 2,668   | 2,762       | 2,480       |
| <ul> <li>Private / Joint Ventures (JVs)</li> </ul>           | 5,477   | 4,770    | 298         | 850      | 642         | 4,770   | 6,827       | 4,319       |
| (b) Net production                                           | 32,058  | 30,257   | 2,327       |          | 2,612       | 30,257  |             | 27,783      |
| (excluding flare gas and loss)                               | 02,000  | 00,207   | _,=_;       |          |             | 00)207  |             |             |
| (c) LNG import <sup>#</sup>                                  | 28,740  | 33,887   | 2,970       |          | 2,972       | 33,887  |             | 32,855      |
| (d) Total consumption including                              | 60,798  | 64,144   | 5,297       |          | 5,584       | 64,144  |             | 60,637      |
| internal consumption (b+c)                                   | 00,750  | 04,144   | 5,257       |          | 5,504       | 04,144  |             | 00,037      |
| (e) Total consumption (in BCM)                               | 60.8    | 64.1     | 5.3         |          | 5.6         | 64.1    |             | 60.6        |
| (f) Import dependency based on<br>consumption (%), {c/d*100} | 47.3    | 52.8     | 56.1        |          | 53.2        | 52.8    |             | 54.2        |

#Jul 2020-Mar 2021 DGCIS data and RIL March 21 data prorated.

Snapshot of India's Oil & Gas data - March, 2021

| 20. Coal Bed Methane (CBM) gas development in India |                               |        |        |  |  |  |  |  |  |  |
|-----------------------------------------------------|-------------------------------|--------|--------|--|--|--|--|--|--|--|
| Prognosticated CBM resources                        |                               | 91.8   | TCF    |  |  |  |  |  |  |  |
| Established CBM resources                           |                               | 10.4   | TCF    |  |  |  |  |  |  |  |
| CBM Resources (33 Blocks)                           |                               | 62.8   | TCF    |  |  |  |  |  |  |  |
| Total available coal bearing areas (India)          |                               | 32,760 | Sq. KM |  |  |  |  |  |  |  |
| Total available coal bearing areas with MoPI        | NG/DGH                        | 21,659 | Sq. KM |  |  |  |  |  |  |  |
| Area awarded                                        |                               | 16,613 | Sq. KM |  |  |  |  |  |  |  |
| Blocks awarded                                      |                               | 33     | Nos.   |  |  |  |  |  |  |  |
| Exploration initiated (Area considered if any       | boreholes were drilled in the | 10,517 | Sq. KM |  |  |  |  |  |  |  |
| Production of CBM gas                               | April-March 2020-21 (P)       | 642.39 | MMSCM  |  |  |  |  |  |  |  |
| Production of CBM gas                               | March 2021 (P)                | 57.13  | MMSCM  |  |  |  |  |  |  |  |