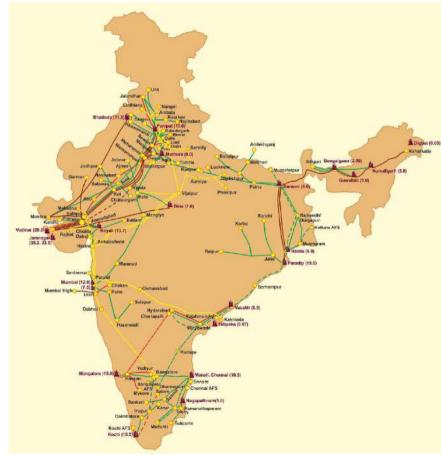

Note: Provisional Targets; Some sub-totals/ totals may not add up due to rounding off at individual levels.

|           | 9. Major crude oil and product pipeline network (as on 01.04.2021) |       |       |       |       |       |       |       |         |        |  |  |  |  |
|-----------|--------------------------------------------------------------------|-------|-------|-------|-------|-------|-------|-------|---------|--------|--|--|--|--|
| Det       | ails                                                               | ONGC  | OIL   | Cairn | HMEL  | IOCL  | BPCL  | HPCL  | Others* | Total  |  |  |  |  |
| Crude Oil | Length (KM)                                                        | 1,283 | 1,193 | 688   | 1,017 | 5,301 | 937   |       |         | 10,419 |  |  |  |  |
|           | Cap (MMTPA)                                                        | 60.6  | 9.0   | 10.7  | 11.3  | 48.6  | 7.8   |       |         | 147.9  |  |  |  |  |
| Products  | Length (KM)                                                        |       | 654   |       |       | 9,400 | 2,241 | 3,775 | 2,395   | 18,465 |  |  |  |  |
|           | Cap (MMTPA)                                                        |       | 1.7   |       |       | 46.0  | 19.5  | 34.7  | 9.4     | 111.3  |  |  |  |  |

\*Others include GAIL and Petronet India. HPCL and BPCL lubes pipeline included in products pipeline data

#### **Pipeline Network**

#### Legend

Note: Pipelines shown are indicative only.

|                  | 10. Gross Refining Margins (GRM) of refineries (\$/bbl) |         |         |         |                 |  |  |  |  |  |  |
|------------------|---------------------------------------------------------|---------|---------|---------|-----------------|--|--|--|--|--|--|
| Company          | Refinery                                                | 2017-18 | 2018-19 | 2019-20 | 9M, 2020-21 (P) |  |  |  |  |  |  |
|                  | Barauni                                                 | 6.60    | 3.86    | -1.24   | 0.04            |  |  |  |  |  |  |
|                  | Koyali                                                  | 9.44    | 4.87    | 1.90    | 0.86            |  |  |  |  |  |  |
|                  | Haldia                                                  | 6.86    | 5.36    | -2.44   | 1.21            |  |  |  |  |  |  |
|                  | Mathura                                                 | 7.09    | 4.65    | -1.02   | 2.05            |  |  |  |  |  |  |
| IOCL             | Panipat                                                 | 7.74    | 4.66    | -0.25   | 0.30            |  |  |  |  |  |  |
| IUCL             | Guwahati **                                             | 21.88   | 16.35   | 14.22   | 29.13           |  |  |  |  |  |  |
|                  | Digboi **                                               | 24.86   | 22.74   | 17.52   | 26.75           |  |  |  |  |  |  |
|                  | Bongaigaon **                                           | 20.62   | 16.94   | 10.49   | 25.13           |  |  |  |  |  |  |
|                  | Paradip                                                 | 7.02    | 4.46    | -1.80   | 3.08            |  |  |  |  |  |  |
|                  | Weighted average                                        | 8.49    | 5.41    | 0.08    | 2.96            |  |  |  |  |  |  |
|                  | Kochi                                                   | 6.44    | 4.27    | 2.17    | 3.38            |  |  |  |  |  |  |
| BPCL             | Mumbai                                                  | 7.26    | 4.92    | 2.88    | 2.43            |  |  |  |  |  |  |
|                  | Weighted average                                        | 6.85    | 4.58    | 2.50    | 2.90            |  |  |  |  |  |  |
|                  | Mumbai                                                  | 8.35    | 5.79    | 3.63    | 3.03            |  |  |  |  |  |  |
| HPCL             | Visakhapatnam                                           | 6.55    | 4.31    | -1.30   | 1.80            |  |  |  |  |  |  |
|                  | Weighted average                                        | 7.40    | 5.01    | 1.02    | 2.35            |  |  |  |  |  |  |
| CPCL             | Chennai                                                 | 6.42    | 3.70    | -1.18   | 7.50            |  |  |  |  |  |  |
| MRPL             | Mangalore                                               | 7.54    | 4.06    | -0.23   | 2.25            |  |  |  |  |  |  |
| NRL              | Numaligarh **                                           | 31.92   | 28.11   | 24.55   | 34.48           |  |  |  |  |  |  |
| BORL             | Bina                                                    | 11.70   | 9.80    | 5.60    | 5.40            |  |  |  |  |  |  |
| RIL              | Jamnagar                                                | 11.60   | 9.20    | 8.90    | *               |  |  |  |  |  |  |
| NEL <sup>@</sup> | Vadinar                                                 | 8.95    | 6.97    | 5.88    | *               |  |  |  |  |  |  |