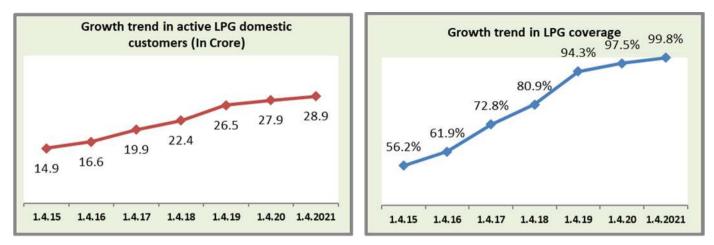

|                             |             | 1       | .6. LPG | consu         | mptio  | n (Thoi | usand I | Metric | Tonne  | )     |          |        |        |          |
|-----------------------------|-------------|---------|---------|---------------|--------|---------|---------|--------|--------|-------|----------|--------|--------|----------|
| LPG category                | 2018        | 3-19    | 201     | 2019-20 March |        |         |         |        |        | A     | April-Ma | rch    |        |          |
|                             |             |         |         |               |        | 9-20    | 2020-   | 21 (P) | Gr (%) | 201   | 9-20     | 2020-  | 21 (P) | Gr (%)   |
| 1. PSU Sales :              |             |         |         |               |        |         |         |        |        |       |          |        |        |          |
| LPG-Packed Domestic         | 21,         | 728.0   | 23,     | 076.0         | 2,     | 093.0   | 1,      | 993.0  | -4.8   | 23,   | 076.0    | 25,    | 117.1  | 8.8      |
| LPG-Packed Non-Domestic     | 2,          | 364.4   | 2,      | 614.4         |        | 166.7   |         | 202.6  | 21.5   | 2,    | 614.4    | 1,     | 884.9  | -27.9    |
| LPG-Bulk                    |             | 318.1   |         | 263.5         |        | 15.7    |         | 40.0   | 154.9  |       | 263.5    |        | 355.5  | 34.9     |
| Auto LPG                    |             | 180.3   |         | 171.9 9.9     |        | 9.9     |         | 12.4   | 25.4   |       | 171.9    |        | 118.3  | -31.2    |
| Sub-Total (PSU Sales)       | 24,         | 590.8   | 26,     | 125.7         | 2,     | 285.2   | 2,      | 248.0  | -1.6   | 26,   | 125.7    | 27,    | 475.7  | 5.2      |
| 2. Direct Private Imports*  |             | 316.0   |         | 204.0         |        | 8.2     |         | 11.9   | 44.4   |       | 204.0    |        | 114.8  | -43.8    |
| Total (1+2)                 | 24,         | 906.8   | 26,     | 329.8         | 2,     | 293.5   | 2,      | 259.9  | -1.5   | 26,   | 329.8    | 27,    | 590.5  | 4.8      |
| *Jul 2020-Mar 2021 DGCIS of | data are pr | orated. |         |               |        |         |         |        |        |       |          |        |        |          |
|                             |             |         |         | 17. LF        | PG mar | keting  | at a gl | ance   |        |       |          |        |        |          |
| Particulars                 | Unit        | 2009    | 2010    | 2011          | 2012   | 2013    | 2014    | 2015   | 2016   | 2017  | 2018     | 2019   | 2020   | 1.4.2021 |
| (As on 1st of April)        |             |         |         |               |        |         |         |        |        |       |          |        |        | (P)      |
| LPG Active Domestic         | (Lakh)      |         |         |               |        |         |         | 1486   | 1663   | 1988  | 2243     | 2654   | 2787   | 2895     |
| Customers                   | Growth      |         |         |               |        |         |         |        | 11.9%  | 19.6% | 12.8%    | 18.3%  | 5.0%   | 3.9%     |
| LPG Coverage (Estimated)    | (Percent)   |         |         |               |        |         |         | 56.2   | 61.9   | 72.8  | 80.9     | 94.3   | 97.5   | 99.8     |
| LPG COverage (Estimated)    | Growth      |         |         |               |        |         |         |        | 10.1%  | 17.6% | 11.1%    | 16.5%  | 3.4%   | 2.3%     |
| PMUY Beneficiaries          | (Lakh)      |         |         |               |        |         |         |        |        | 200   | 356      | 719    | 802    | 800.4    |
| PIVIOT BENEficiaries        | Growth      |         |         |               |        |         |         |        |        |       | 77.7%    | 101.9% | 11.5%  | -0.2%    |
| LDC Distributers            | (No.)       | 9366    | 9686    | 10541         | 11489  | 12610   | 13896   | 15930  | 17916  | 18786 | 20146    | 23737  | 24670  | 25083    |
| LPG Distributors            | Growth      | 0.0%    | 3.4%    | 8.8%          | 9.0%   | 9.8%    | 10.2%   | 14.6%  | 12.5%  | 4.9%  | 7.2%     | 17.8%  | 3.9%   | 1.7%     |
| Auto LPG Dispensing         | (No.)       | 447     | 536     | 604           | 652    | 667     | 678     | 681    | 676    | 675   | 672      | 661    | 657    | 651      |
| Stations                    | Growth      | 36.7%   | 19.9%   | 12.7%         | 7.9%   | 2.3%    | 1.6%    | 0.4%   | -0.7%  | -0.1% | -0.4%    | -1.6%  | -0.6%  | -0.9%    |
|                             | (No.)       | 182     | 182     | 183           | 184    | 185     | 187     | 187    | 188    | 189   | 190      | 192    | 196    | 200      |
| Bottling Plants             | Growth      | 0.6%    | 0.0%    | 0.5%          | 0.5%   | 0.5%    | 1.1%    | 0.0%   | 0.5%   | 0.5%  | 0.5%     | 1.1%   | 2.1%   | 2.0%     |

Source: PSU OMCs (IOCL, BPCL and HPCL)

 All growth rates as on 1 April of any year are w.r.t. figures as on 1 April of previous year.
 LPG coverage has been estimated based on active domestic LPG connections of PSU OMCs divided by households estimated by extrapolating decadal growth of 2001-11 on households in 2011 as per Census 2011 figures.