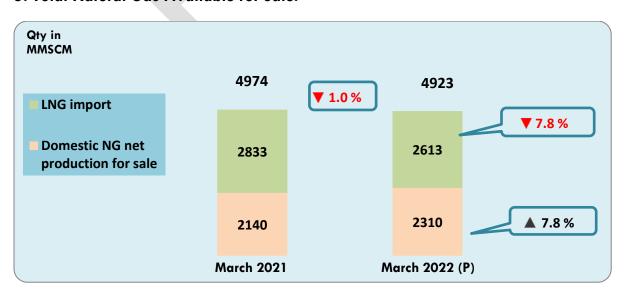

#### 1. Highlights of the report for the month of March 2022 are as follows:

- Gross production of natural gas for the month of March, 2022 was 2886 MMSCM (increase of 7.5% over the corresponding month of the previous year).
- Total imports of LNG (provisional) during the month of March 2022 were 2613 MMSCM (decrease of 7.8 % over the corresponding month of the previous year).
- Natural gas available for sale during March 2022 was 4923 MMSCM decrease of 1 % over the corresponding month of the previous year).
- Total consumption during March 2022 was 4908 MMSCM (provisional). Major consumers were fertilizer (32%), City Gas Distribution (CGD) (24%), power (13%), refinery (8%) and petrochemicals (4%).

#### 5. Total Natural Gas Available for Sale:

Totals may not tally due to rounding off