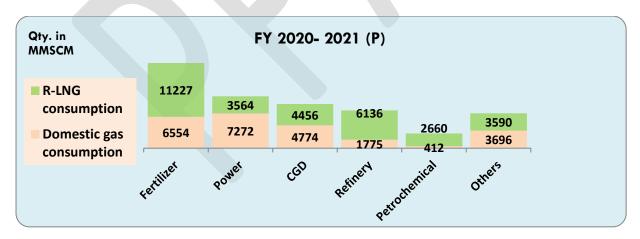

## 6. Sectoral Consumption of Natural Gas:

Totals may not tally due to rounding off. Based on information provided by ONGC, OIL, DGH, GAIL, Torrent Power Limited, Shell Energy India Pvt. Ltd., BPCL, RIL (P) and IOCL. Sectoral consumption data for GSPC is prorated.