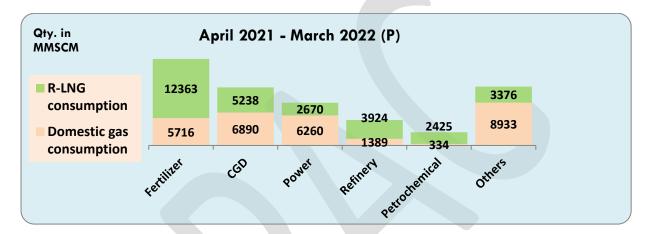

## 6. Sectoral Consumption of Natural Gas:

Totals may not tally due to rounding off. Based on information provided by ONGC, OIL, DGH, GAIL, Torrent Power Limited, Shell Energy India Pvt. Ltd., BPCL, RIL (P) and IOCL. Sectoral consumption data for GSPC is prorated.