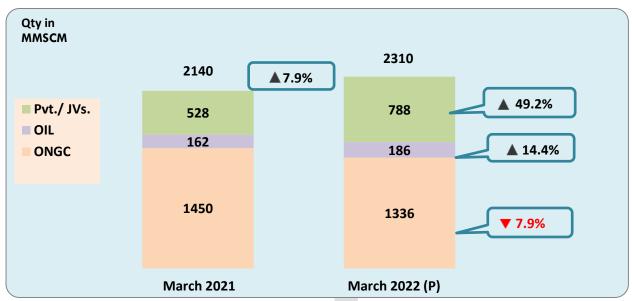

#### 3. Domestic Natural Gas Net Production for Sale:

Natural Gas producing companies use some quantity of gas for their own use as internal consumption while some quantity of gas is flared as a part of technical requirement. After flare, loss and internal consumption by gas producing companies, the net production for sale of gas to consuming sectors like power, fertilizer, CGD, refinery, petrochemicals etc. was approximately 80.02% of the gross production during March 2022.

Note: 1BCM=1000 MMSCM