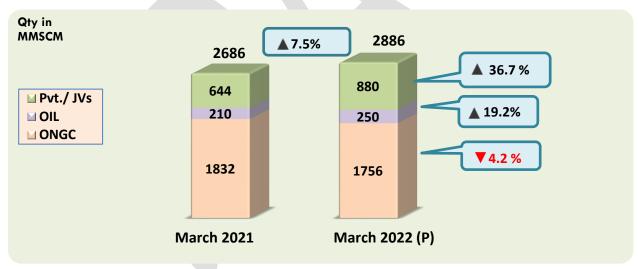

#### 1. Highlights of the report for the month of March 2022 are as follows:

- Gross production of natural gas for the month of March, 2022 was 2886 MMSCM (increase of 7.5% over the corresponding month of the previous year).
- Total imports of LNG (provisional) during the month of March 2022 were 2613 MMSCM (decrease of 7.8 % over the corresponding month of the previous year).
- Natural gas available for sale during March 2022 was 4923 MMSCM decrease of 1 % over the corresponding month of the previous year).
- Total consumption during March 2022 was 4908 MMSCM (provisional). Major consumers were fertilizer (32%), City Gas Distribution (CGD) (24%), power (13%), refinery (8%) and petrochemicals (4%).

#### 2. Domestic Natural Gas Gross Production:

Totals may not tally due to rounding off