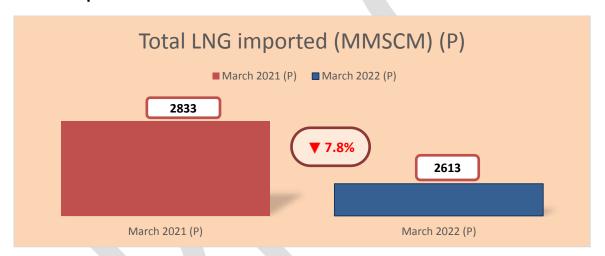

#### 1. Highlights of the report for the month of March 2022 are as follows:

- Gross production of natural gas for the month of March, 2022 was 2886 MMSCM (increase of 7.5% over the corresponding month of the previous year).
- Total imports of LNG (provisional) during the month of March 2022 were 2613 MMSCM (decrease of 7.8 % over the corresponding month of the previous year).
- Natural gas available for sale during March 2022 was 4923 MMSCM decrease of 1 % over the corresponding month of the previous year).
- Total consumption during March 2022 was 4908 MMSCM (provisional). Major consumers were fertilizer (32%), City Gas Distribution (CGD) (24%), power (13%), refinery (8%) and petrochemicals (4%).

### 4. LNG imports:

Source: LNG importing companies reporting to PPAC. Import data of March 2022 for DGCIS is on prorated basis. Totals may not tally due to rounding off