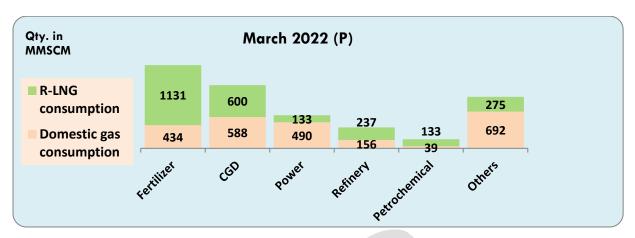

## 6. Sectoral Consumption of Natural Gas:

Totals may not tally due to rounding off. Based on information provided by ONGC, OIL, DGH, GAIL, Torrent Power Limited, Shell Energy India Pvt. Ltd., BPCL, RIL (P) and IOCL. Sectoral consumption data for GSPC is prorated.

Total consumption during the month of March-2022 was 4908 MMSCM (P).