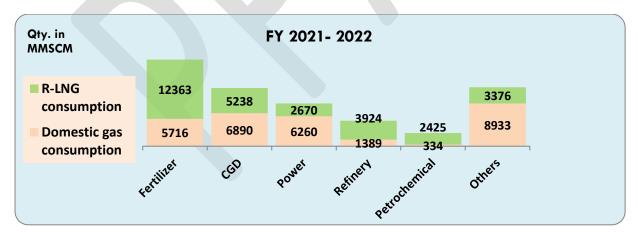

## 6. Sectoral Consumption of Natural Gas:

Totals may not tally due to rounding off. Based on information provided by ONGC, OIL, DGH, GAIL, Torrent Power Limited, Shell Energy India Pvt. Ltd., BPCL, RIL (P) and IOCL. Sectoral consumption data for GSPC is prorated.