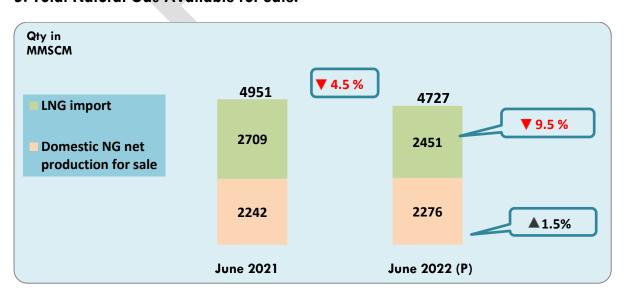

#### 1. Highlights of the report for the month of June 2022 are as follows:

- Gross production of natural gas for the month of June, 2022 was 2813 MMSCM (increase
  of 1.3% over the corresponding month of the previous year).
- Total imports of LNG (provisional) during the month of June 2022 were 2451 MMSCM (decrease of 9.5 % over the corresponding month of the previous year).
- Natural gas available for sale during June 2022 was 4727 MMSCM decrease of 4.5 % over the corresponding month of the previous year).
- Total consumption during June 2022 was 4633 MMSCM (provisional). Major consumers were fertilizer (34%), City Gas Distribution (CGD) (23%), power (13%), refinery (8%) and petrochemicals (2%).

#### 5. Total Natural Gas Available for Sale:

Totals may not tally due to rounding off