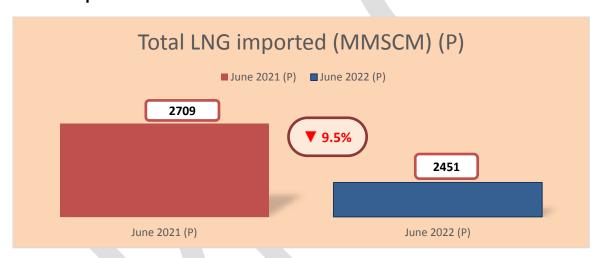

### 4. LNG imports:

Source: LNG importing companies reporting to PPAC. Import data of June 2022 for DGCIS is on prorated basis. Totals may not tally due to rounding off

#### 1. Highlights of the report for the month of June 2022 are as follows:

- Gross production of natural gas for the month of June, 2022 was 2813 MMSCM (increase
  of 1.3% over the corresponding month of the previous year).
- Total imports of LNG (provisional) during the month of June 2022 were 2451 MMSCM (decrease of 9.5 % over the corresponding month of the previous year).
- Natural gas available for sale during June 2022 was 4727 MMSCM decrease of 4.5 % over the corresponding month of the previous year).
- Total consumption during June 2022 was 4633 MMSCM (provisional). Major consumers were fertilizer (34%), City Gas Distribution (CGD) (23%), power (13%), refinery (8%) and petrochemicals (2%).