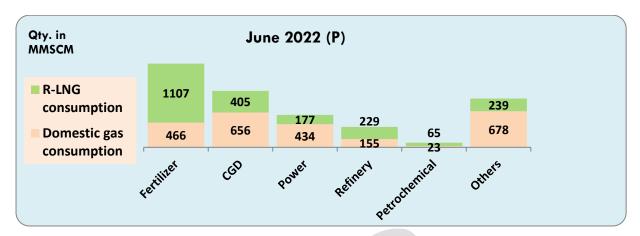

## 6. Sectoral Consumption of Natural Gas:

Totals may not tally due to rounding off. Based on information provided by ONGC, OIL, DGH, GAIL, Torrent Power Limited, Shell Energy India Pvt. Ltd., BPCL, RIL (P) and IOCL. Sectoral consumption data for GSPC is prorated.

Total consumption during the month of June-2022 was 4633 MMSCM (P).