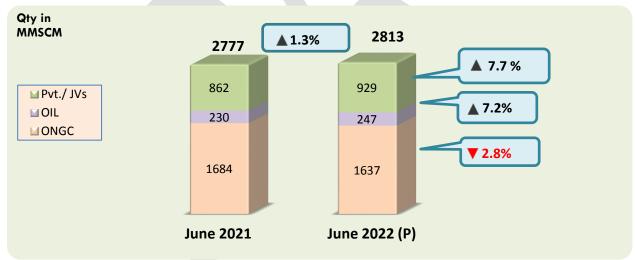

#### 2. Domestic Natural Gas Gross Production:

Totals may not tally due to rounding off

#### 1. Highlights of the report for the month of June 2022 are as follows:

- Gross production of natural gas for the month of June, 2022 was 2813 MMSCM (increase
  of 1.3% over the corresponding month of the previous year).
- Total imports of LNG (provisional) during the month of June 2022 were 2451 MMSCM (decrease of 9.5 % over the corresponding month of the previous year).
- Natural gas available for sale during June 2022 was 4727 MMSCM decrease of 4.5 % over the corresponding month of the previous year).
- Total consumption during June 2022 was 4633 MMSCM (provisional). Major consumers were fertilizer (34%), City Gas Distribution (CGD) (23%), power (13%), refinery (8%) and petrochemicals (2%).