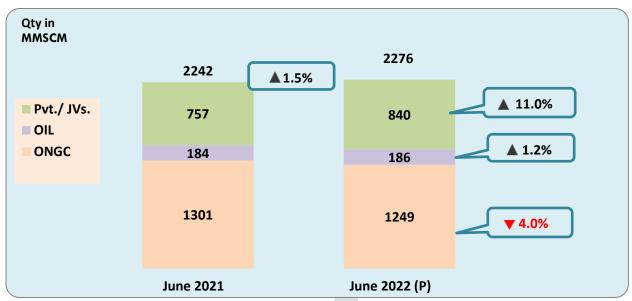

#### 3. Domestic Natural Gas Net Production for Sale:

Natural Gas producing companies use some quantity of gas for their own use as internal consumption while some quantity of gas is flared as a part of technical requirement. After flare, loss and internal consumption by gas producing companies, the net production for sale of gas to consuming sectors like power, fertilizer, CGD, refinery, petrochemicals etc. was approximately 80.9% of the gross production during June 2022.