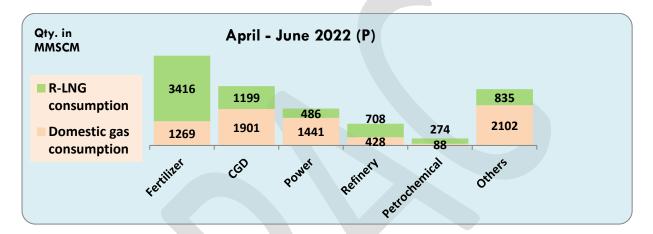

## 6. Sectoral Consumption of Natural Gas:

Totals may not tally due to rounding off. Based on information provided by ONGC, OIL, DGH, GAIL, Torrent Power Limited, Shell Energy India Pvt. Ltd., BPCL, RIL (P) and IOCL. Sectoral consumption data for GSPC is prorated.