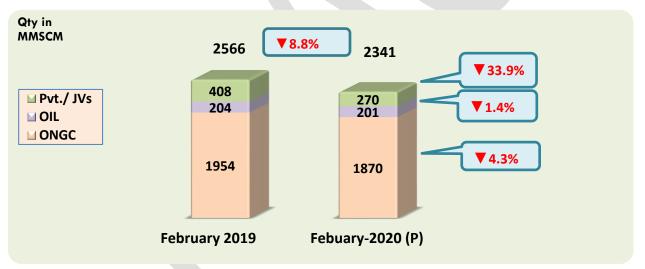

#### 2. Domestic Natural Gas Gross Production:

Totals may not tally due to rounding off

#### 1. Highlights of the report for the month of February 2020 are as follows:

- Gross production for the month of February 2020 was 2341 MMSCM (decrease of 8.8% over the corresponding month of the previous year).
- Total imports of LNG during the month of February 2020 were 3453 MMSCM (increase of 67.7% over the corresponding month of the previous year).
- Natural gas available for sale during February 2020 was 5247 MMSCM (increase of 28.4% over the corresponding month of the previous year).
- Total consumption during February 2020 was 4631 MMSCM. Major consumers were fertilizer (30%), City Gas Distribution (CGD) (19%), power (18%), refinery (15%), and petrochemicals (6%).