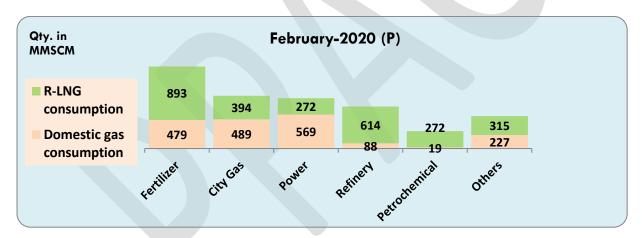

#### 6. Sectoral Consumption of Natural Gas:

Totals may not tally due to rounding off. Based on information provided by ONGC, OIL, DGH, GAIL, GSPCL, RIL, Torrent Power Limited, Shell Energy India Pvt. Ltd., BPCL and IOCL.

Total consumption during the month of February-2020 was 4631 MMSCM.