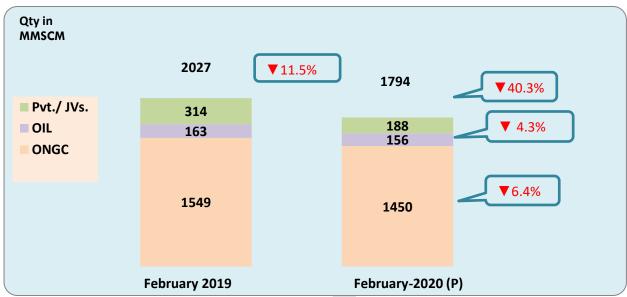

#### 3. Domestic Natural Gas Net Production for Sale:

Natural Gas producing companies use some quantity of gas for their own use as internal consumption while some quantity of gas is flared as a part of technical requirement. After flare, loss and internal consumption by gas producing companies, the net production for sale of gas to consuming sectors like power, fertilizer, CGD, refinery, petrochemicals etc. was approximately 76.6% of the gross production during February 2020.