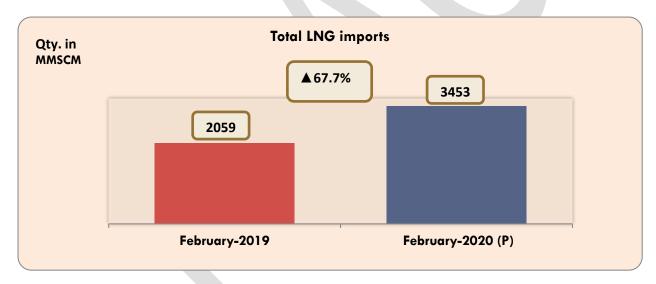

#### 4. LNG imports:

Source: LNG importing companies and DGCIS. Totals may not tally due to rounding off

#### 1. Highlights of the report for the month of February 2020 are as follows:

- Gross production for the month of February 2020 was 2341 MMSCM (decrease of 8.8% over the corresponding month of the previous year).
- Total imports of LNG during the month of February 2020 were 3453 MMSCM (increase of 67.7% over the corresponding month of the previous year).
- Natural gas available for sale during February 2020 was 5247 MMSCM (increase of 28.4% over the corresponding month of the previous year).
- Total consumption during February 2020 was 4631 MMSCM. Major consumers were fertilizer (30%), City Gas Distribution (CGD) (19%), power (18%), refinery (15%), and petrochemicals (6%).