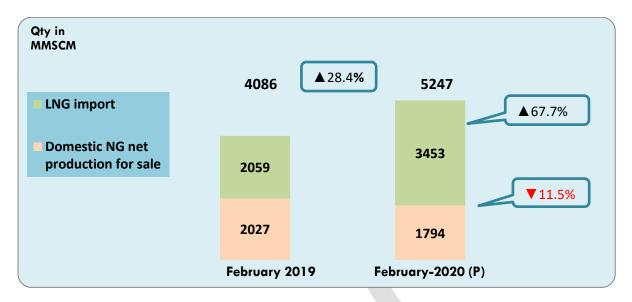

#### 5. Total Natural Gas Available for Sale:

Totals may not tally due to rounding off

#### 1. Highlights of the report for the month of February 2020 are as follows:

- Gross production for the month of February 2020 was 2341 MMSCM (decrease of 8.8% over the corresponding month of the previous year).
- Total imports of LNG during the month of February 2020 were 3453 MMSCM (increase of 67.7% over the corresponding month of the previous year).
- Natural gas available for sale during February 2020 was 5247 MMSCM (increase of 28.4% over the corresponding month of the previous year).
- Total consumption during February 2020 was 4631 MMSCM. Major consumers were fertilizer (30%), City Gas Distribution (CGD) (19%), power (18%), refinery (15%), and petrochemicals (6%).