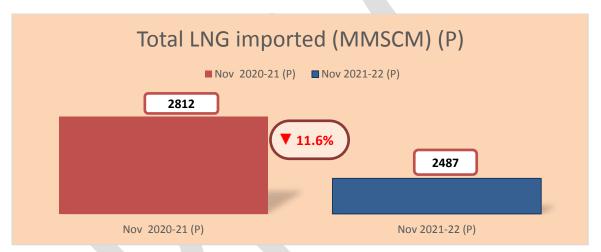

#### 1. Highlights of the report for the month of November 2021 are as follows:

- Gross production of natural gas for the month of November, 2021 was 2869 MMSCM (increase of 23.1 % over the corresponding month of the previous year).
- Total imports of LNG (provisional) during the month of November 2021 were 2487 MMSCM (decrease of 11.6% over the corresponding month of the previous year).
- Natural gas available for sale during November 2021 was 4807 MMSCM increase of 4.5 % over the corresponding month of the previous year).
- Total consumption during November 2021 was 4953 MMSCM (provisional). Major consumers were fertilizer (32%), City Gas Distribution (CGD) (22%), power (13%), refinery (7%) and petrochemicals (5%).

### 4. LNG imports:

Source: LNG importing companies reporting to PPAC. Import data of November 2021 for DGCIS is on prorated basis. Totals may not tally due to rounding off