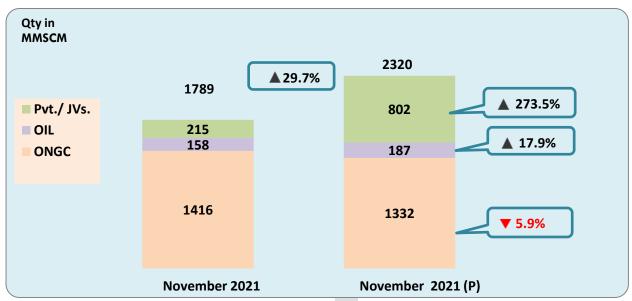

#### 3. Domestic Natural Gas Net Production for Sale:

Natural Gas producing companies use some quantity of gas for their own use as internal consumption while some quantity of gas is flared as a part of technical requirement. After flare, loss and internal consumption by gas producing companies, the net production for sale of gas to consuming sectors like power, fertilizer, CGD, refinery, petrochemicals etc. was approximately 80.9% of the gross production during November 2021.