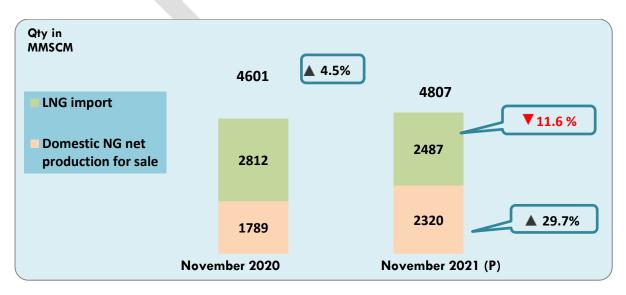

#### 1. Highlights of the report for the month of November 2021 are as follows:

- Gross production of natural gas for the month of November, 2021 was 2869 MMSCM (increase of 23.1 % over the corresponding month of the previous year).
- Total imports of LNG (provisional) during the month of November 2021 were 2487 MMSCM (decrease of 11.6% over the corresponding month of the previous year).
- Natural gas available for sale during November 2021 was 4807 MMSCM increase of 4.5 % over the corresponding month of the previous year).
- Total consumption during November 2021 was 4953 MMSCM (provisional). Major consumers were fertilizer (32%), City Gas Distribution (CGD) (22%), power (13%), refinery (7%) and petrochemicals (5%).

#### 5. Total Natural Gas Available for Sale:

Totals may not tally due to rounding off