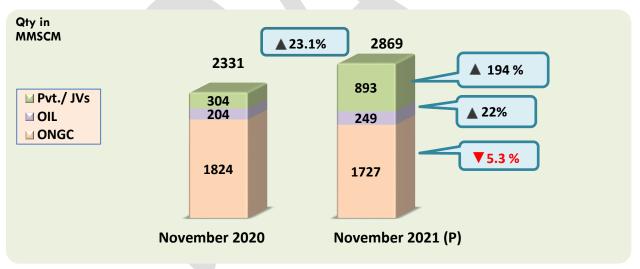

#### 1. Highlights of the report for the month of November 2021 are as follows:

- Gross production of natural gas for the month of November, 2021 was 2869 MMSCM (increase of 23.1 % over the corresponding month of the previous year).
- Total imports of LNG (provisional) during the month of November 2021 were 2487 MMSCM (decrease of 11.6% over the corresponding month of the previous year).
- Natural gas available for sale during November 2021 was 4807 MMSCM increase of 4.5 % over the corresponding month of the previous year).
- Total consumption during November 2021 was 4953 MMSCM (provisional). Major consumers were fertilizer (32%), City Gas Distribution (CGD) (22%), power (13%), refinery (7%) and petrochemicals (5%).

#### 2. Domestic Natural Gas Gross Production:

Totals may not tally due to rounding off