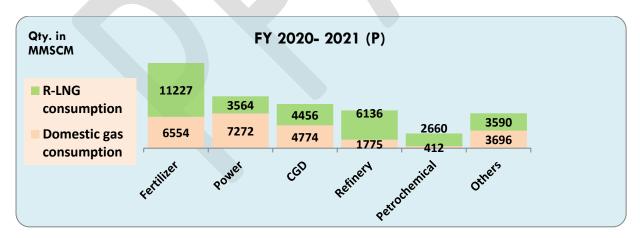

## 6. Sectoral Consumption of Natural Gas:

Totals may not tally due to rounding off. Based on information provided by ONGC, OIL, DGH, GAIL, Torrent Power Limited, Shell Energy India Pvt. Ltd., BPCL, RIL and IOCL. Sectoral consumption data for GSPC is prorated.