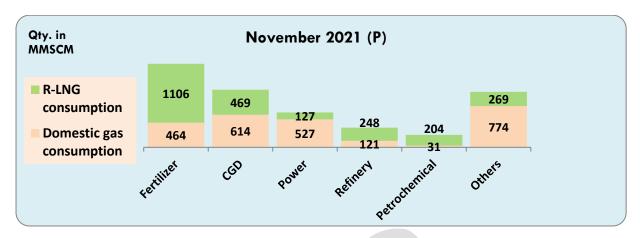

## 6. Sectoral Consumption of Natural Gas:

Totals may not tally due to rounding off. Based on information provided by ONGC, OIL, DGH, GAIL, Torrent Power Limited, Shell Energy India Pvt. Ltd., BPCL, RIL and IOCL. Sectoral consumption data for GSPC is prorated.

Total consumption during the month of November-2021 was 4953 MMSCM (P).