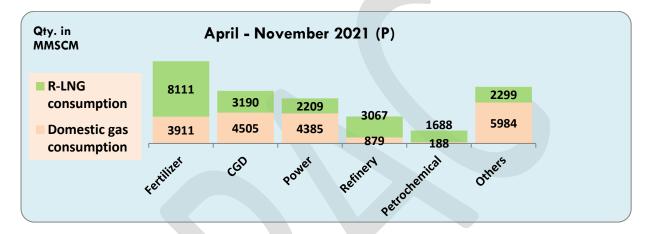

## 6. Sectoral Consumption of Natural Gas:

Totals may not tally due to rounding off. Based on information provided by ONGC, OIL, DGH, GAIL, Torrent Power Limited, Shell Energy India Pvt. Ltd., BPCL, RIL and IOCL. Sectoral consumption data for GSPC is prorated.