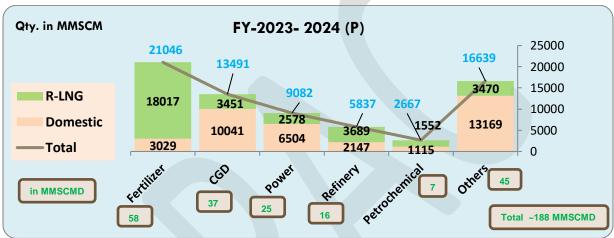

## 6. Sectoral Consumption of Natural Gas:

Totals may not tally due to rounding off. Based on information provided by ONGC, OIL, DGH, GAIL, Torrent Power Limited, Shell Energy India Pvt. Ltd., BPCL, RIL (P) and IOCL. Components of internal consumption related to VAP shrinkage, LPG Shrinkage, Captive Power Generation, supply to power houses, supply to crematoriums & schools etc. as reported by ONGC, OIL & DGH (prorated) have been updated. Others includes sectors like Internal consumption for Pipeline System, Agriculture (Tea Plantation), Industrial, Manufacturing, LPG shrinkage, Sponge Iron and Miscellaneous (for further details visit <a href="https://ppac.gov.in/natural-gas/sectoral-consumption">https://ppac.gov.in/natural-gas/sectoral-consumption</a>)

|            |              |              |        |                         |         |        |        |                  |               | (in MMS CM) |               |
|------------|--------------|--------------|--------|-------------------------|---------|--------|--------|------------------|---------------|-------------|---------------|
| Sector     | April-May 23 | April-May 24 |        | Share:Apr-<br>May 23-24 | Anr-May | May-23 | May-24 | Share:<br>Apr-24 | % age-<br>YoY | Apr-24      | % age-<br>MoM |
| Fertilizer | 3389         | 3296         | -2.8%  | 32.3%                   | 31.0%   | 1779   | 1659   | 25.1%            | -6.7%         | 1636        | 1.4%          |
| Power      | 1520         | 2191         | 44.2%  | 14.5%                   | 13.0%   | 787    | 1246   | 18.9%            | 58.2%         | 945         | 31.8%         |
| CGD        | 2148         | 2486         | 15.7%  | 20.5%                   | 20.0%   | 1108   | 1280   | 19.4%            | 15.4%         | 1206        | 6.1%          |
| Refinery   | 809          | 1118         | 38.3%  | 7.7%                    | 8.0%    | 473    | 492    | 7.4%             | 3.9%          | 627         | -21.6%        |
| Petrochem  | 503          | 437          | -13.1% | 4.8%                    | 4.0%    | 248    | 320    | 4.9%             | 29.5%         | 117         | 174.6%        |
| Others     | 2120         | 2997         | 41.4%  | 20.2%                   | 24.0%   | 1073   | 1608   | 24.4%            | 49.9%         | 1389        | 15.8%         |
| Total      | 10489        | 12524        | 19.4%  | 100%                    | 100%    | 5468   | 6605   | 100%             | 20.8%         | 5920        | 11.6%         |