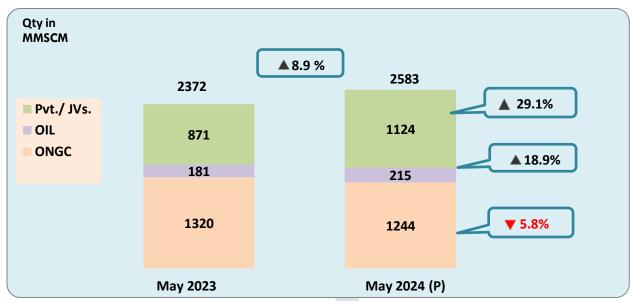

## 3. Domestic Natural Gas Net Production for Sale:

Natural Gas producing companies use some quantity of gas for their own use as internal consumption while some quantity of gas is flared as a part of technical requirement. After flare, loss and internal consumption by gas producing companies, the net production for sale of gas to consuming sectors like power, fertilizer, CGD, refinery, petrochemicals etc. was approximately 83.21% of the gross production during May 2024.