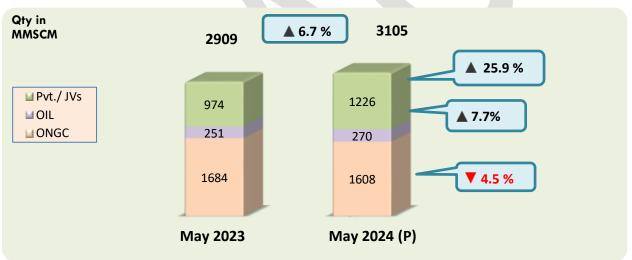

## 1. Highlights of the report for the month of May 2024 are as follows:

- Gross production of natural gas for the month of May 2024 (P) was 3105 MMSCM which was higher by 6.7% compared with the corresponding month of the previous year.
- Total imports of LNG (provisional) during the month of May 2024 were 2648 MMSCM (P) (decrease of 7.2 % over the corresponding month of the previous year).
- Natural gas available for sale during May 2024 was 5232 MMSCM (increase of 0.1% over the corresponding month of the previous year).
- Total consumption during May 2024 was 6605 MMSCM (provisional). Major consumers were fertilizer (31%), City Gas Distribution (CGD) (19%), Power (19%), Refinery (7%) and Petrochemicals (5%). Highest ever sectoral consumption data recorded by PPAC.

#### 2. Domestic Natural Gas Gross Production:

Totals may not tally due to rounding off