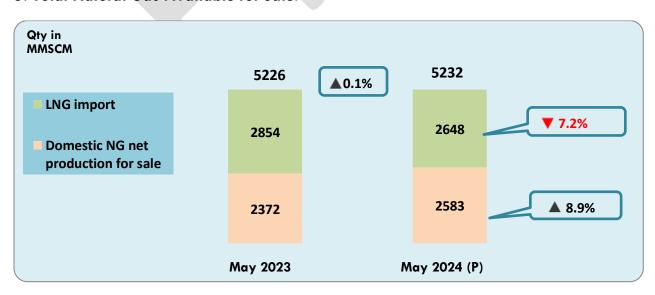

## 1. Highlights of the report for the month of May 2024 are as follows:

- Gross production of natural gas for the month of May 2024 (P) was 3105 MMSCM which was higher by 6.7% compared with the corresponding month of the previous year.
- Total imports of LNG (provisional) during the month of May 2024 were 2648 MMSCM (P) (decrease of 7.2 % over the corresponding month of the previous year).
- Natural gas available for sale during May 2024 was 5232 MMSCM (increase of 0.1% over the corresponding month of the previous year).
- Total consumption during May 2024 was 6605 MMSCM (provisional). Major consumers were fertilizer (31%), City Gas Distribution (CGD) (19%), Power (19%), Refinery (7%) and Petrochemicals (5%). Highest ever sectoral consumption data recorded by PPAC.

#### 5. Total Natural Gas Available for Sale:

Totals may not tally due to rounding off