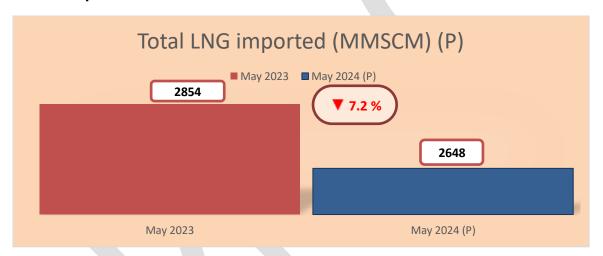

## 1. Highlights of the report for the month of May 2024 are as follows:

- Gross production of natural gas for the month of May 2024 (P) was 3105 MMSCM which was higher by 6.7% compared with the corresponding month of the previous year.
- Total imports of LNG (provisional) during the month of May 2024 were 2648 MMSCM (P) (decrease of 7.2 % over the corresponding month of the previous year).
- Natural gas available for sale during May 2024 was 5232 MMSCM (increase of 0.1% over the corresponding month of the previous year).
- Total consumption during May 2024 was 6605 MMSCM (provisional). Major consumers were fertilizer (31%), City Gas Distribution (CGD) (19%), Power (19%), Refinery (7%) and Petrochemicals (5%). Highest ever sectoral consumption data recorded by PPAC.

#### 4. LNG imports:

Source: DGCIS data prorated for May 2024 month. Actual figures may be higher.