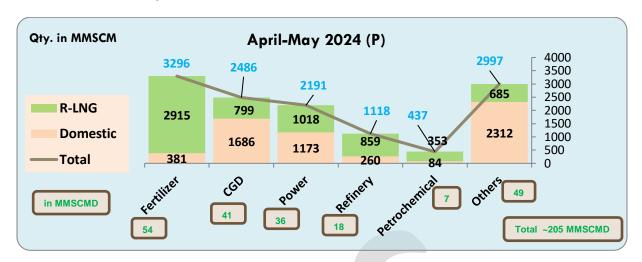

## 6. Sectoral Consumption of Natural Gas:

Totals may not tally due to rounding off. Based on information provided by ONGC, OIL, DGH, GAIL, Torrent Power Limited, Shell Energy India Pvt. Ltd., BPCL, RIL (P) and IOCL. Components of internal consumption related to VAP shrinkage, LPG Shrinkage, Captive Power Generation, supply to power houses, supply to crematoriums & schools etc. as reported by ONGC, OIL & DGH (prorated) have been updated. Others includes sectors like Internal consumption for Pipeline System, Agriculture (Tea Plantation), Industrial, Manufacturing, LPG shrinkage, Sponge Iron and Miscellaneous (for further details visit <a href="https://ppac.gov.in/natural-gas/sectoral-consumption">https://ppac.gov.in/natural-gas/sectoral-consumption</a>)

|            |              |              |        |                         |         |        |        |                  |               | (in MMS CM) |               |
|------------|--------------|--------------|--------|-------------------------|---------|--------|--------|------------------|---------------|-------------|---------------|
| Sector     | April-May 23 | April-May 24 |        | Share:Apr-<br>May 23-24 | Anr-May | May-23 | May-24 | Share:<br>Apr-24 | % age-<br>YoY | Apr-24      | % age-<br>MoM |
| Fertilizer | 3389         | 3296         | -2.8%  | 32.3%                   | 31.0%   | 1779   | 1659   | 25.1%            | -6.7%         | 1636        | 1.4%          |
| Power      | 1520         | 2191         | 44.2%  | 14.5%                   | 13.0%   | 787    | 1246   | 18.9%            | 58.2%         | 945         | 31.8%         |
| CGD        | 2148         | 2486         | 15.7%  | 20.5%                   | 20.0%   | 1108   | 1280   | 19.4%            | 15.4%         | 1206        | 6.1%          |
| Refinery   | 809          | 1118         | 38.3%  | 7.7%                    | 8.0%    | 473    | 492    | 7.4%             | 3.9%          | 627         | -21.6%        |
| Petrochem  | 503          | 437          | -13.1% | 4.8%                    | 4.0%    | 248    | 320    | 4.9%             | 29.5%         | 117         | 174.6%        |
| Others     | 2120         | 2997         | 41.4%  | 20.2%                   | 24.0%   | 1073   | 1608   | 24.4%            | 49.9%         | 1389        | 15.8%         |
| Total      | 10489        | 12524        | 19.4%  | 100%                    | 100%    | 5468   | 6605   | 100%             | 20.8%         | 5920        | 11.6%         |