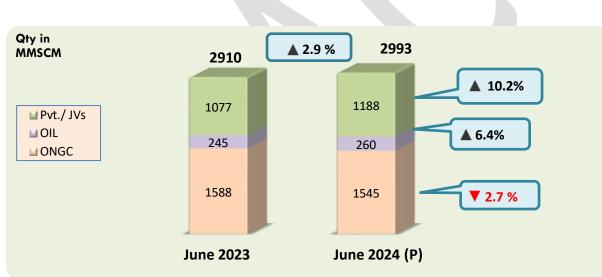

#### 3. Domestic Natural Gas Net Production for Sale:

Natural Gas producing companies use some quantity of gas for their own use as internal consumption while some quantity of gas is flared as a part of technical requirement. After flare, loss and internal consumption by gas producing companies, the net production for sale of gas to consuming sectors like power, fertilizer, CGD, refinery, petrochemicals etc. was approximately 83.26% of the gross production during June 2024.

Note: 1BCM=1000 MMSCM