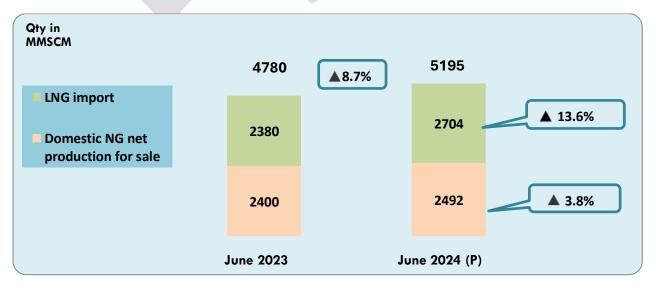

#### 1. Highlights of the report for the month of June 2024 are as follows:

- Gross production of natural gas for the month of June 2024 (P) was 2993 MMSCM which was higher by 2.9% compared with the corresponding month of the previous year.
- Total imports of LNG (provisional) during the month of June 2024 were 2704 MMSCM (P) (increase of 13.6 % over the corresponding month of the previous year).
- Natural gas available for sale during June 2024 was 5195 MMSCM (increase of 8.7% over the corresponding month of the previous year).
- Total consumption during June 2024 was 6249 MMSCM (provisional). Major consumers were fertilizer (27%), City Gas Distribution (CGD) (20%), Power (18%), Refinery (7%) and Petrochemicals (5%).

#### 3. Domestic Natural Gas Net Production for Sale:

Natural Gas producing companies use some quantity of gas for their own use as internal consumption while some quantity of gas is flared as a part of technical requirement. After flare, loss and internal consumption by gas producing companies, the net production for sale of gas to consuming sectors like power, fertilizer, CGD, refinery, petrochemicals etc. was approximately 83.26% of the gross production during June 2024.

#### 4. LNG imports:

Totals may not tally due to rounding off