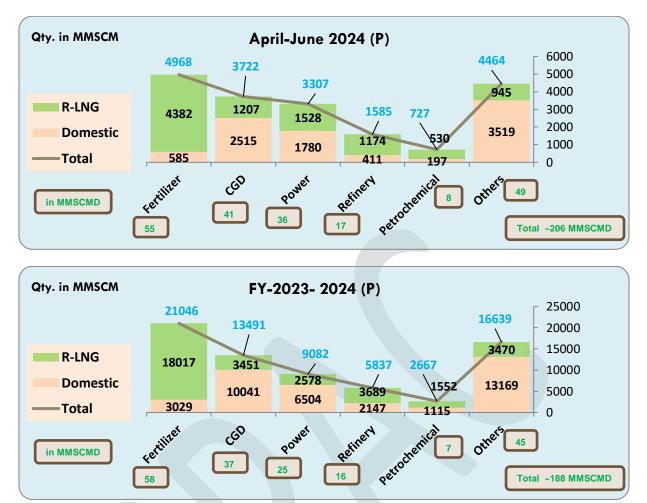

#### 6. Sectoral Consumption of Natural Gas:

Totals may not tally due to rounding off. Based on information provided by ONGC, OIL, DGH, GAIL, Torrent Power Limited, Shell Energy India Pvt. Ltd., BPCL, RIL (P) and IOCL. Components of internal consumption related to VAP shrinkage, LPG Shrinkage, Captive Power Generation, supply to power houses, supply to crematoriums & schools etc. as reported by ONGC, OIL & DGH (prorated) have been updated. Others includes sectors like Internal consumption for Pipeline System, Agriculture (Tea Plantation), Industrial, Manufacturing, LPG shrinkage, Sponge Iron and Miscellaneous (for further details visit <u>https://ppac.gov.in/natural-gas/sectoral-consumption</u>)

|            |              |              |                        |                         |                                 |        |        |                  |               | (in MMS CM) |               |
|------------|--------------|--------------|------------------------|-------------------------|---------------------------------|--------|--------|------------------|---------------|-------------|---------------|
| Sector     | April-Jun 23 | April-Jun 24 | Cumulative<br>Growth % | Share:Apr-<br>Jun 23-24 | Share: FY<br>Apr-Jun<br>2024-25 | Jun-23 | Jun-24 | Share:<br>Jun-24 | % age-<br>YoY | May-24      | % age-<br>MoM |
| Fertilizer | 5002         | 4968         | -0.7%                  | 31.5%                   | 26.0%                           | 1613   | 1672   | 27%              | 3.6%          | 1659        | 0.8%          |
| Power      | 2348         | 3307         | 40.8%                  | 14.8%                   | 18.0%                           | 829    | 1117   | 18%              | 34.7%         | 1246        | -10.4%        |
| CGD        | 3193         | 3722         | 16.6%                  | 20.1%                   | 20.0%                           | 1045   | 1237   | 20%              | 18.4%         | 1280        | -3.4%         |
| Refinery   | 1241         | 1585         | 27.7%                  | 7.8%                    | 8.0%                            | 433    | 466    | 7%               | 7.8%          | 492         | -5.1%         |
| Petrochem  | 672          | 727          | 8.2%                   | 4.2%                    | 4.0%                            | 169    | 290    | 5%               | 72.0%         | 320         | -9.5%         |
| Others     | 3399         | 4464         | 31.4%                  | 21.4%                   | 24.0%                           | 1278   | 1467   | 23%              | 14.7%         | 1608        | -8.8%         |
| Total      | 15855        | 18773        | 18.4%                  | 100%                    | 100%                            | 5367   | 6249   | 100%             | 16.4%         | 6605        | -5.4%         |