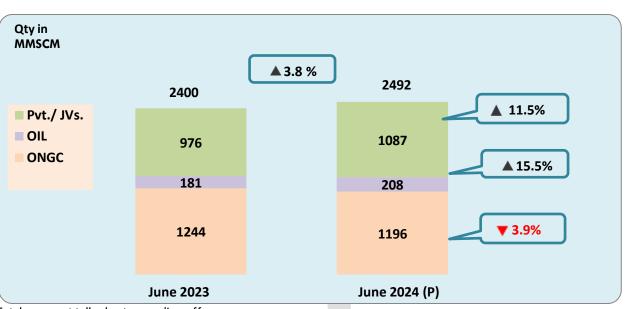

#### 1. Highlights of the report for the month of June 2024 are as follows:

- Gross production of natural gas for the month of June 2024 (P) was 2993 MMSCM which was higher by 2.9% compared with the corresponding month of the previous year.
- Total imports of LNG (provisional) during the month of June 2024 were 2704 MMSCM (P) (increase of 13.6 % over the corresponding month of the previous year).
- Natural gas available for sale during June 2024 was 5195 MMSCM (increase of 8.7% over the corresponding month of the previous year).
- Total consumption during June 2024 was 6249 MMSCM (provisional). Major consumers were fertilizer (27%), City Gas Distribution (CGD) (20%), Power (18%), Refinery (7%) and Petrochemicals (5%).

#### 4. LNG imports:

Totals may not tally due to rounding off