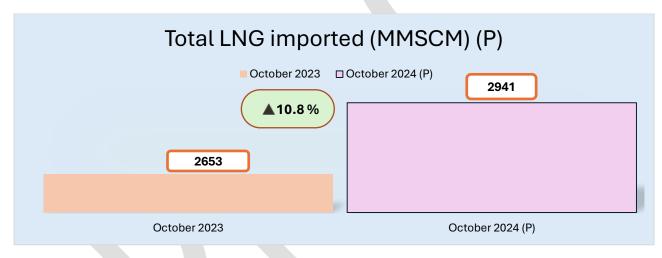

#### 1. Highlights of the report for the month of October 2024 are as follows:

- Gross production of natural gas for the month of October 2024 (P) was 3111 MMSCM which was lower by 1.6% compared with the corresponding month of the previous year.
- Total import of LNG (provisional) during the month of October 2024 was 2941 MMSCM (P) (increase of 10.8 % over the corresponding month of the previous year).
- Natural gas available for sale during October 2024 was 5527 MMSCM (increase of 4.2% over the corresponding month of the previous year).
- Total consumption during October 2024 was 6019 MMSCM (provisional). Major consumers were fertilizer (29%), City Gas Distribution (CGD) (21%), Power (11%), Refinery (9%) and Petrochemicals (3%).

#### 4. LNG imports:

Source: DGCIS data prorated for October 2024 month. 5. Total Natural Gas Available for Sale:

Totals may not tally due to rounding off