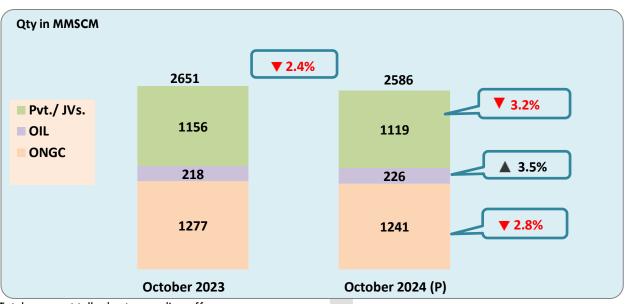

#### 3. Domestic Natural Gas Net Production for Sale:

Natural Gas producing companies use some quantity of gas for their own use as internal consumption while some quantity of gas is flared as a part of technical requirement. After flare, loss and internal consumption by gas producing companies, the net production for sale of gas to consuming sectors like power, fertilizer, CGD, refinery, petrochemicals etc. was approximately 83.1% of the gross production during October 2024.