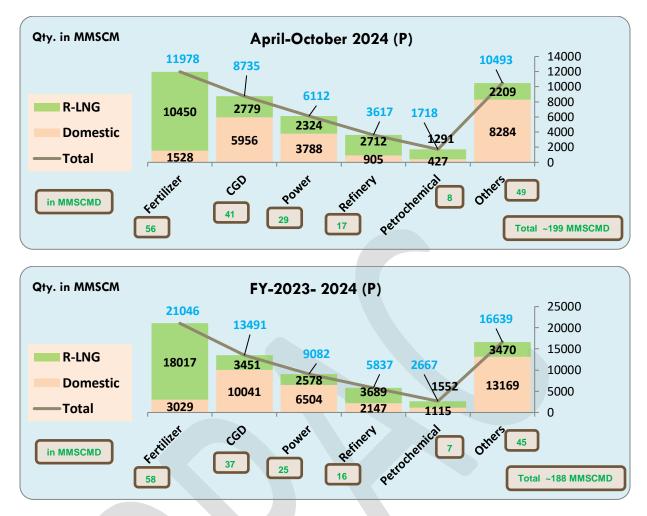

#### 6. Sectoral Consumption of Natural Gas:

Totals may not tally due to rounding off. Based on information provided by ONGC, OIL, DGH, GAIL, Torrent Power Limited, Shell Energy India Pvt. Ltd., BPCL, RIL (P) and IOCL. Components of internal consumption related to VAP shrinkage, LPG Shrinkage, Captive Power Generation, supply to power houses, supply to crematoriums & schools etc. as reported by ONGC, OIL & DGH (prorated) have been updated. Others includes sectors like Internal consumption for Pipeline System, Agriculture (Tea Plantation), Industrial, Manufacturing, LPG shrinkage, Sponge Iron and Miscellaneous (for further details visit <u>https://ppac.gov.in/natural-gas/sectoral-consumption</u>)

|            |              |              |                        |                        |                               |        |        |                  |               | (in MMSCM) |               |
|------------|--------------|--------------|------------------------|------------------------|-------------------------------|--------|--------|------------------|---------------|------------|---------------|
| Sector     | April-Oct 23 | April-Oct 24 | Cumulative<br>Growth % | Share:Apr-Oct<br>23-24 | Share: FY Apr-<br>Oct 2024-25 | Oct-23 | Oct-24 | Share:<br>Oct-24 | % age-<br>YoY | Sep-24     | % age-<br>MoM |
| Fertilizer | 12104        | 11978        | -1.0%                  | 30.7%                  | 28.1%                         | 1894   | 1725   | 29%              | -9%           | 1657       | 4%            |
| Power      | 5749         | 6112         | 6%                     | 14.6%                  | 14.3%                         | 877    | 674    | 11%              | -23%          | 712        | -5%           |
| CGD        | 7681         | 8735         | 14%                    | 19.5%                  | 20.5%                         | 1177   | 1261   | 21%              | 7%            | 1259       | 0%            |
| Refinery   | 3224         | 3617         | 12%                    | 8.2%                   | 8.5%                          | 494    | 523    | 9%               | 5.9%          | 493        | 6.1%          |
| Petrochem  | 1549         | 1718         | 11%                    | 3.9%                   | 4.0%                          | 227    | 209    | 3%               | -8%           | 237        | -12%          |
| Others     | 9169         | 10493        | 14%                    | 23.2%                  | 24.6%                         | 1471   | 1628   | 27%              | 11%           | 1393       | 17%           |
| Total      | 39476        | 42654        | 8%                     | 100.0%                 | 100.0%                        | 6140   | 6019   | 100%             | -2.0%         | 5752       | 5%            |

Total consumption during the month of October-2024 was 6019 MMSCM (P).