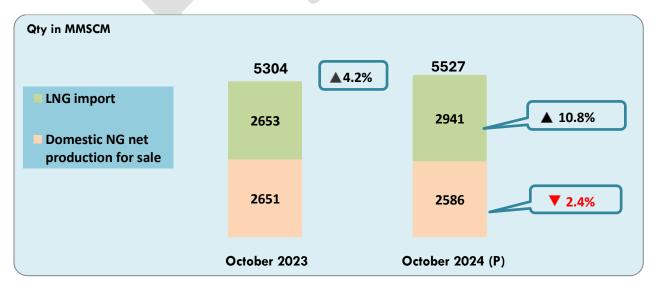

#### 1. Highlights of the report for the month of October 2024 are as follows:

- Gross production of natural gas for the month of October 2024 (P) was 3111 MMSCM which was lower by 1.6% compared with the corresponding month of the previous year.
- Total import of LNG (provisional) during the month of October 2024 was 2941 MMSCM (P) (increase of 10.8 % over the corresponding month of the previous year).
- Natural gas available for sale during October 2024 was 5527 MMSCM (increase of 4.2% over the corresponding month of the previous year).
- Total consumption during October 2024 was 6019 MMSCM (provisional). Major consumers were fertilizer (29%), City Gas Distribution (CGD) (21%), Power (11%), Refinery (9%) and Petrochemicals (3%).

#### 4. LNG imports:

Source: DGCIS data prorated for October 2024 month. 5. Total Natural Gas Available for Sale:

Totals may not tally due to rounding off