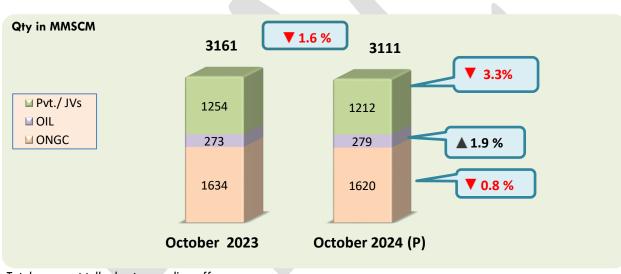

#### 2. Domestic Natural Gas Gross Production:

Totals may not tally due to rounding off