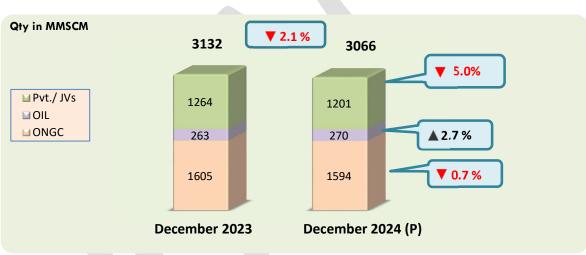

#### 1. Highlights of the report for the month of December 2024 are as follows:

- Gross production of natural gas for the month of December 2024 (P) was 3066 MMSCM which was lower by 2.1% compared with the corresponding month of the previous year.
- Total import of LNG (provisional) during the month of December 2024 was 3047 MMSCM
  (P) (increase of 19.2 % over the corresponding month of the previous year).
- Natural gas available for sale during December 2024 was 5612 MMSCM (increase of 10.8% over the corresponding month of the previous year).
- Total consumption during December 2024 was 5883 MMSCM (provisional). Major consumers were fertilizer (30%), City Gas Distribution (CGD) (22%), Power (10%), Refinery (7%) and Petrochemicals (5%).

#### 2. Domestic Natural Gas Gross Production:

Totals may not tally due to rounding off