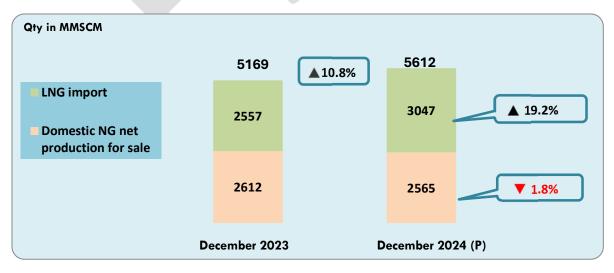

#### 1. Highlights of the report for the month of December 2024 are as follows:

- Gross production of natural gas for the month of December 2024 (P) was 3066 MMSCM which was lower by 2.1% compared with the corresponding month of the previous year.
- Total import of LNG (provisional) during the month of December 2024 was 3047 MMSCM
  (P) (increase of 19.2 % over the corresponding month of the previous year).
- Natural gas available for sale during December 2024 was 5612 MMSCM (increase of 10.8% over the corresponding month of the previous year).
- Total consumption during December 2024 was 5883 MMSCM (provisional). Major consumers were fertilizer (30%), City Gas Distribution (CGD) (22%), Power (10%), Refinery (7%) and Petrochemicals (5%).