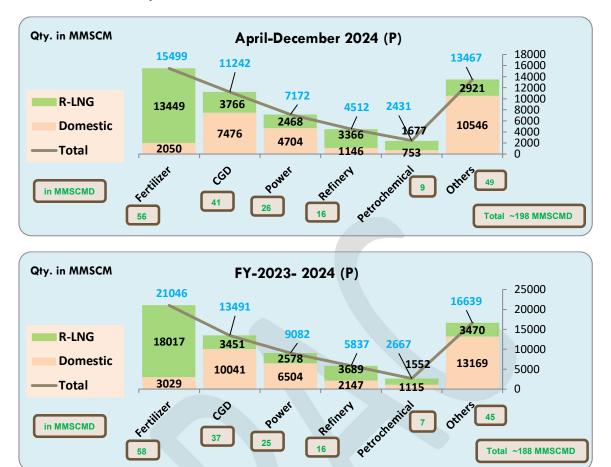

#### 4. LNG imports:

Totals may not tally due to rounding off

6. Sectoral Consumption of Natural Gas:

Totals may not tally due to rounding off. Based on information provided by ONGC, OIL, DGH, GAIL, Torrent Power Limited, Shell Energy India Pvt. Ltd., BPCL, RIL (P) and IOCL. Components of internal consumption related to VAP shrinkage, LPG Shrinkage, Captive Power Generation, supply to power houses, supply to crematoriums & schools etc. as reported by ONGC, OIL & DGH (prorated) have been updated. Others includes sectors like Internal consumption for Pipeline System, Agriculture (Tea Plantation), Industrial, Manufacturing, LPG shrinkage, Sponge Iron and Miscellaneous (for further details visit <u>https://ppac.gov.in/natural-gas/sectoral-consumption</u>).

|            |              |             |                        |                     |                               |        |        |                  |               | (in MM | ISCM)         |
|------------|--------------|-------------|------------------------|---------------------|-------------------------------|--------|--------|------------------|---------------|--------|---------------|
| Sector     | April-Dec 23 | April-Dec24 | Cumulative<br>Growth % | Share:Apr-Dec 23-24 | Share: FY Apr-<br>Dec 2024-25 | Dec-23 | Dec-24 | Share:<br>Dec-24 | % age-<br>YoY | Nov-24 | % age-<br>MoM |
| Fertilizer | 15799        | 15499       | -1.9%                  | 31.0%               | 28.5%                         | 1865   | 1766   | 30%              | -5%           | 1755   | 1%            |
| Power      | 6943         | 7171        | 3%                     | 13.6%               | 13.2%                         | 632    | 571    | 10%              | -10%          | 506    | 13%           |
| CGD        | 9955         | 11242       | 13%                    | 19.5%               | 20.7%                         | 1182   | 1310   | 22%              | 11%           | 1193   | 10%           |
| Refinery   | 4161         | 4512        | 8%                     | 8.2%                | 8.3%                          | 470    | 413    | 7%               | -12.2%        | 477    | -13.5%        |
| Petrochem  | 2002         | 2431        | 21%                    | 3.9%                | 4.5%                          | 242    | 319    | 5%               | 32%           | 338    | -5%           |
| Others     | 12126        | 13467       | 11%                    | 23.8%               | 24.8%                         | 1496   | 1505   | 26%              | 1%            | 1497   | 1%            |
| Total      | 50985        | 54322       | 7%                     | 100.0%              | 100.0%                        | 5887   | 5883   | 100%             | -0.1%         | 5767   | 2%            |