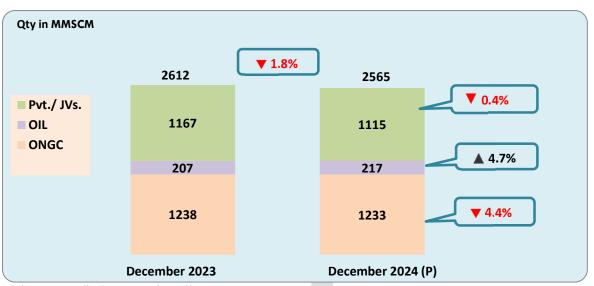

#### 3. Domestic Natural Gas Net Production for Sale:

Natural Gas producing companies use some quantity of gas for their own use as internal consumption while some quantity of gas is flared as a part of technical requirement. After flare, loss and internal consumption by gas producing companies, the net production for sale of gas to consuming sectors like power, fertilizer, CGD, refinery, petrochemicals etc. was approximately 83.7% of the gross production during December 2024.

Note: 1BCM=1000 MMSCM

Totals may not tally due to rounding off