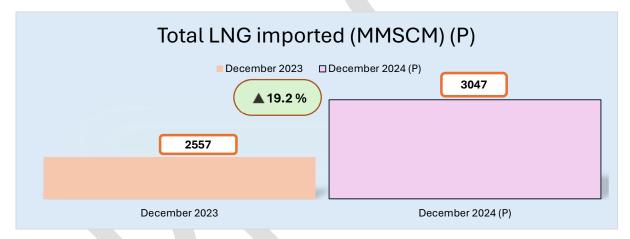

#### 1. Highlights of the report for the month of December 2024 are as follows:

- Gross production of natural gas for the month of December 2024 (P) was 3066 MMSCM which was lower by 2.1% compared with the corresponding month of the previous year.
- Total import of LNG (provisional) during the month of December 2024 was 3047 MMSCM
  (P) (increase of 19.2 % over the corresponding month of the previous year).
- Natural gas available for sale during December 2024 was 5612 MMSCM (increase of 10.8% over the corresponding month of the previous year).
- Total consumption during December 2024 was 5883 MMSCM (provisional). Major consumers were fertilizer (30%), City Gas Distribution (CGD) (22%), Power (10%), Refinery (7%) and Petrochemicals (5%).

#### 4. LNG imports:

Totals may not tally due to rounding off

6. Sectoral Consumption of Natural Gas:

Totals may not tally due to rounding off. Based on information provided by ONGC, OIL, DGH, GAIL, Torrent Power Limited, Shell Energy India Pvt. Ltd., BPCL, RIL (P) and IOCL. Components of internal consumption related to VAP shrinkage, LPG Shrinkage, Captive Power Generation, supply to power houses, supply to crematoriums & schools etc. as reported by ONGC, OIL & DGH (prorated) have been updated. Others includes sectors like Internal consumption for Pipeline System, Agriculture (Tea Plantation), Industrial, Manufacturing, LPG shrinkage, Sponge Iron and Miscellaneous (for further details visit <u>https://ppac.gov.in/natural-gas/sectoral-consumption</u>).